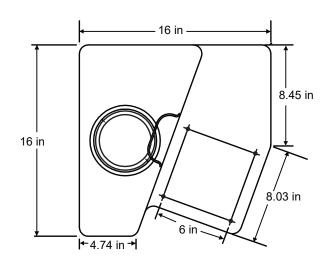

ype | Pump Series           | Housing                            | Tube Connection Size | Part Number |
|-----------|-----------------------|------------------------------------|----------------------|-------------|
|           | XP / XPV              | NA                                 | 1/4"                 | J63063      |
|           | Series 100            |                                    | 3/8"                 | J40489      |
|           | Series 100            |                                    | 1/2"                 | J40490      |
| PULSAtron | '1' or 'J' Connection | Series A+, C, C+, E (except below) | 3/8"                 | J40492      |
|           | '1' or 'J' Connection | E (LE33-44) and E+                 | 3/8"                 | J40495      |

#### **DIMENSIONS**





### \*PULSAFEEDER®

27101 Airport Road Punta Gorda, FL 33982 Tel: (941) 575-3800 Fax: (941) 575-4085 www.pulsafeeder.com