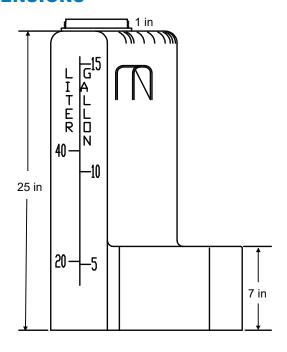

Type | Pump Series           | Housing                            | Tube Connection Size | Part Number |
|-----------|-----------------------|------------------------------------|----------------------|-------------|
|           | XP / XPV              | NA                                 | 1/4"                 | J63063      |
|           | Series 100            |                                    | 3/8"                 | J40489      |
|           | Series 100            |                                    | 1/2"                 | J40490      |
| PULSAtron | '1' or 'J' Connection | Series A+, C, C+, E (except below) | 3/8"                 | J40492      |
|           | '1' or 'J' Connection | E (LE33-44) and E+                 | 3/8"                 | J40495      |

#### **DIMENSIONS**





### \*PULSAFEEDER®

27101 Airport Road Punta Gorda, FL 33982 Tel: (941) 575-3800 Fax: (941) 575-4085 www.pulsafeeder.com