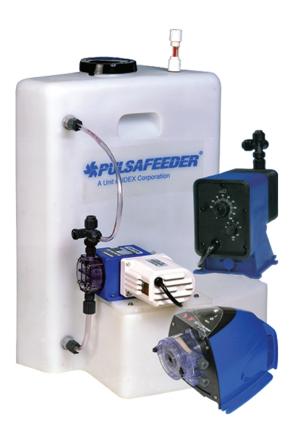

## Integrated Tank Systems

Pulsafeeder's ITS System is a completely integrated tank system constructed of UV resistant polyethylene (PE) with a 15 gallon capacity. This tank system is translucent with 5 gallon increments and the tank's low level indicator allows visual monitoring of chemicals without opening the tank. The tight fitting child proof lid keeps the chemical free of contaminants and protects the surrounding area from chemical fumes.

The ITS System also allows for easy access to the liquid end and control panel of the mounted pump.

A system consists of a chemical tank with lid and bulkhead fittings: a liquid level indicator float assembly and feeder mounting hardware.

#### **FEATURES**

- Liquid Level Wand: The tank's low level indicator allows visual monitoring of chemical supply without opening the tank.
- Child Proof Lid: The tight fitting lid keeps the chemical free of contaminates.
- Flooded Suction: The flooded suction allows for continuous pumping without loss of prime.
- Universal Pump Mount: The "ITS" is predrilled for all pumps listed.
- Built-in Grip: For easy lifting and moving of ITS System.
- Optional Shut-Off Valve: Available in PVC, allows maintenance on metering pump without emptying chemical.