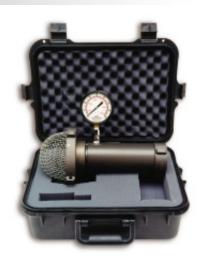

## STYLE AHTK-25NST-16-LG

- -Includes a 2 1/2" NH barrel with a pitot tube positioned in the waterway and water diffuser assembly
- -3 1/2" liquid filled 0-160 psi (0-1100 kpa) gauge
- -Supplied with flow charts for accurate measuring

## **Features**

- Includes a 2 1/2" NH barrel with a pitot tube positioned in the waterway and water diffuser assembly
- 3 1/2" liquid filled 0-160 psi (0-1100 kpa) gauge
- Supplied with flow charts for accurate measuring
- Pitot tube is positioned for accurate readings
- Black case