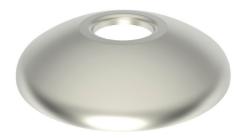

### **Tank & Lavatory Supply Nipple Flange**

- Solid brass construction
- Flange (Brass), with Sure Grip Interface to 3/8" NPT Nipple
- Complements various product series

440