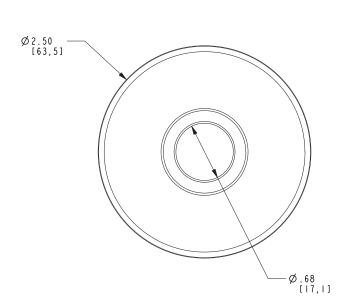

# 440

Product Dimensions are provided for reference only. For specific product installation guidelines, please reference the Installation Instructions of the product being installed.