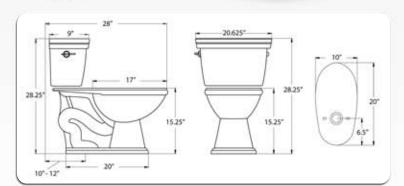

| Product | Item No. | Weight | Dimensions                                | Cube         |
|---------|----------|--------|-------------------------------------------|--------------|
|         | ,        |        | 26.5" x 16" x 16"<br>21.5" x 10.5 x 15.5" | 4.12<br>1.77 |