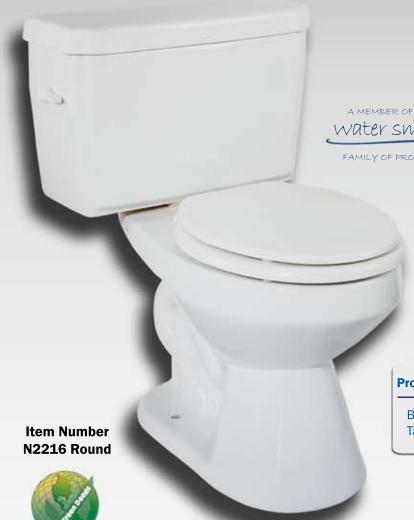

## **1.6 GPF**

## Niagara Flapperless™ Toilet

Revolutionary Flapperless flush technology

- Patented 1.6 GPF Niagara Flapperless™ flush system
- Tamper-proof flush, cannot exceed 1.6 GPF
- Large water spot
- New high-performance bowl hydraulics
- No flapper to leak or replace
- · Fluidmaster fill valve
- 10 year guarantee
- Lifetime guarantee on porcelain
- Large 10" x 20" footprint
- Meets ULFT rebate standards
- No maintenance
- Uses 54% less water than a 3.5 GPF toilet
- No double-flushing
- Sweat free tank