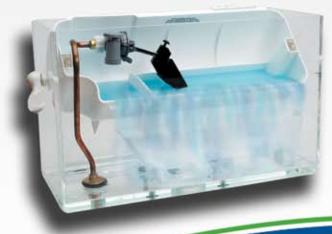

## Niagara Flapperless™ Toilet

Revolutionary Flapperless flush technology

- Patented 1.6 GPF Niagara Flapperless™ flush system
- Tamper-proof flush, cannot exceed 1.6 GPF
- Large water spot
- New high-performance bowl hydraulics
- No flapper to leak or replace
- · Fluidmaster fill valve
- 10 year guarantee
- Lifetime guarantee on porcelain
- Large 10" x 20" footprint
- Meets ULFT rebate standards
- No maintenance
- Uses 54% less water than a 3.5 GPF toilet
- No double-flushing
- Sweat free tank