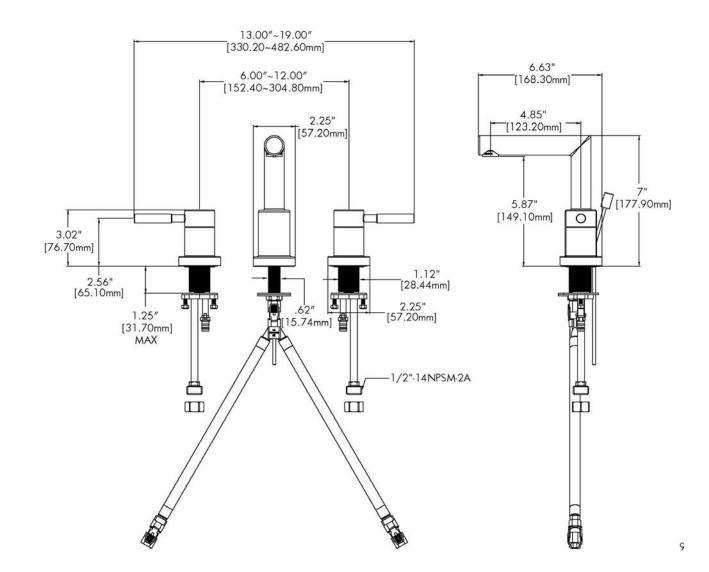

# SPEAKMAN<sup>®</sup> Neo<sup>™</sup> 8 in. Widespread Faucet SB-1021

**SPECIFICATION** 

NOTE: 1. All dimensions are in inches (millimeters) unless otherwise specified and are subject to change without notice.