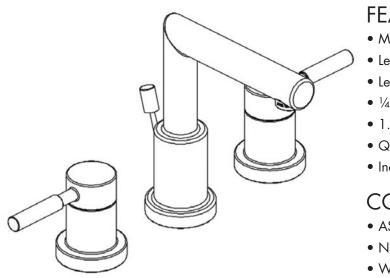

#### FEATURES:

- Modern style
- Lever handles
- Lead-free brass construction
- 1⁄4 turn ceramic cartridge
- 1.5 gpm flow rate
- Quick connect fittings
- Includes pop-up drain assembly

### COMPLIANCE:

- ASME A112.18.1/CSA B125.1 certified
- NSF 61 certified
- WaterSense certified
- CA AB 1953 certified

#### FINISHES: ADD SUFFIX TO MODEL #

• Polished Chrome (standard)

🗆 -BN

#### WARRANTY:

• 1 year limited

Brushed Nickel

SEE REVERSE FOR ROUGH-IN DIMENSIONS

THIS SPACE FOR ARCHITECT/ENGINEER APPROVAL.

WWW.SPEAKMANCOMPANY.COM

Management Systems Registered to ISO 9001

REVISION DATE: JANUARY 2014