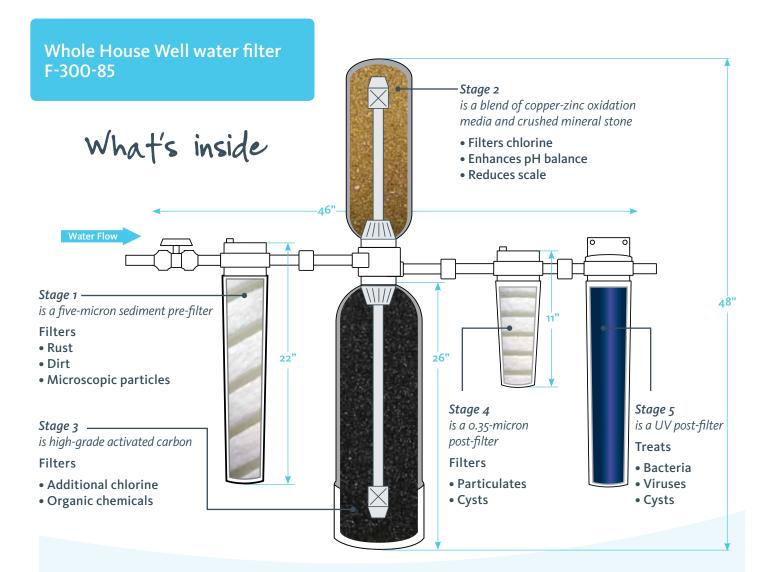

herbicides, treats bacterial contamination, and reduces 97% of the chlorine in your water — all for a low price.

The system is easy to install with the help of a licensed plumber, requires no back-flushing, and requires only minimal electricity (to power the UV filter). System maintenance is easy: replace the filter tanks every 300,000 gallons (about every three years for the average three to four-bathroom household), and most people can do it without a plumber's assistance.

## **Specifications**

Model: F-300R-85 Replacement filters:

Main tanks: F-300-85 UV Bulb: AQ-UV-LAMP Pre-filter: EQ-PFC.20 Post-Filter: EQ-PFC.35

Rated service flow: 7 gpm
Max working pressure: 20-75 psi
Max operating temperature: 40-90° F
Recommended capacity: 300,000 gal
Available in ¾" or 1" install kits