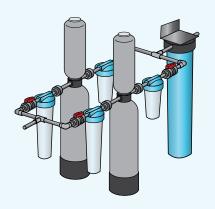

d tested for use with genuine Aquasana parts, including replacement filters and all hardware. Use of parts from other manufacturers may result in loss of contaminant reduction performance, system damage or failure. Use of parts from other manufacturers will also void your warranty. Contact your Ferguson store for replacement parts. This unit must be installed by a licensed plumber to validate the warranty.

## **Specifications**

Model: F-300R-85 Replacement filters:

Main tanks: F-300-85 UV Bulb: AQ-UV-LAMP Pre-filter: EQ-PFC.20 Post-Filter: EQ-PFC.35

Rated service flow: 7 gpm
Max working pressure: 20-75 psi
Max operating temperature: 40-90° F
Recommended capacity: 300,000 gal
Available in ¾" or 1" install kits

A double manifold system is available for homes larger than 3–4 bathrooms.