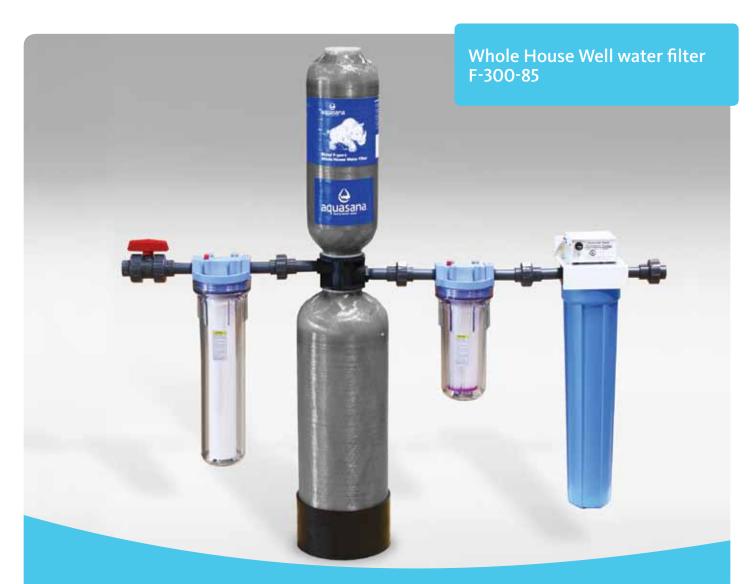

The F-300-85 whole house filter system is specially configured for your unique well water needs at the best price — satisfaction guaranteed.

The Aquasana F-300-85 Rhino Whole House Filter System treats and significantly reduces the bacterial contaminants and local pollutants specific to well water. Enjoy clean water, rich in minerals and low in contamination, from every faucet in your home for just pennies a day.