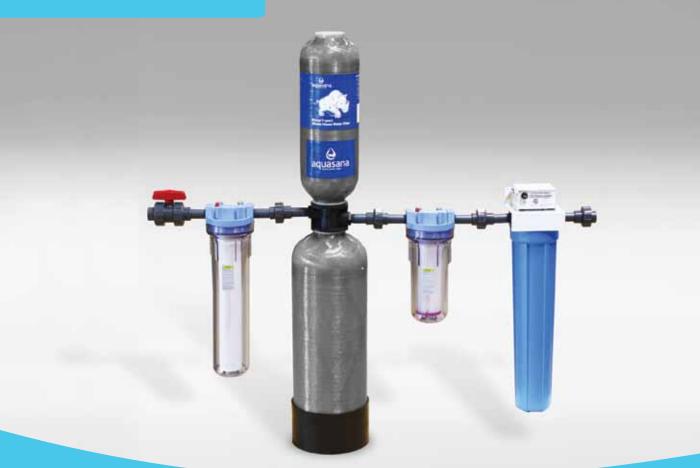

## Parts List: F-300-85 Whole House Well Water filter

The F-300-85 whole house filter system is specially configured for your unique well water needs at the best price — satisfaction guaranteed.

## **COMPONENTS**

- Filter unit F-300R-85
- Garden hose adapter EQ-INST34.60
- Installation kit *F-075W* 
  - (1) Installation instructions
  - (1) Sediment pre-filter with cartridge *Repl. EQ-PFC.20*
  - (1) Sub-micron post-filter *Repl. EQ-PFC.35*
  - (1) UV disinfection system AQ-UV-20 Bulb Repl. AQ-UV-LAMP
  - (1) Pre-filter wrench EQ-PRE34.11PT
  - (8) 3" PVC nipples EQ-INST34.303
  - (1) Shut-off valve EQ-INST34.30
  - (4) PVC unions EQ-INST34.50S