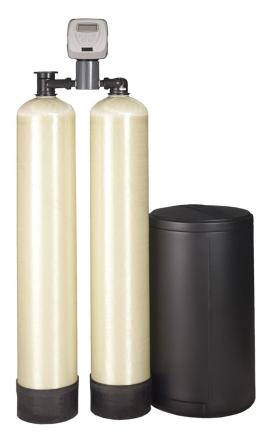

## Iron Filter/Softener

- Elimanates Odors
- Brighter Laundry
- Protects Plumbing
- Corrects Acid Water Conditions
- Provides Luxurious Soft Water

Patent Pending

- One Unit. Does the job of three pieces of equipment. Iron Filter, Acid Neutralizer, and Water Softener.
- Easy to Install. One Control Valve to plumb.
- Meter or Time Clock Intitiation. You have the option to switch at any time.
- Full Flow Bypass Valve. Simple to use valve allows you to bypass the system for lawn irrigation.
- Simple Maintenance. Merely add salt periodically. If raw water pH is low, the filter media will need replenished occasionally. Fill port provided.

| STERLING                                     |
|----------------------------------------------|
| WATER SYSTEMS www.sterlingwatertreatment.com |

| Model<br>Number | Grain<br>Capacity |        | Type of Regen-          | Service Flow<br>Rate |       | Dimensions* |     |     |
|-----------------|-------------------|--------|-------------------------|----------------------|-------|-------------|-----|-----|
|                 | Min.              | Max.   | eration                 | Peak                 | Cont. | W           | Н   | D   |
| IFS10           | 22,000            | 30,000 | Meter/<br>Time<br>Clock | 10                   | 3     | 25"         | 69" | 16" |

NOTE: Dimensions do NOT include 18" brine tank.