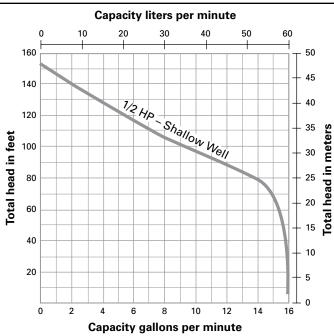

### PUMP PERFORMANCE

| Repair Parts Kit for HR Series |                                                                     |  |  |  |  |
|--------------------------------|---------------------------------------------------------------------|--|--|--|--|
| Kit                            | Includes                                                            |  |  |  |  |
| PK50                           | Shaft seal, impeller, diffuser, gasket, O-ring, venturi, and nozzle |  |  |  |  |