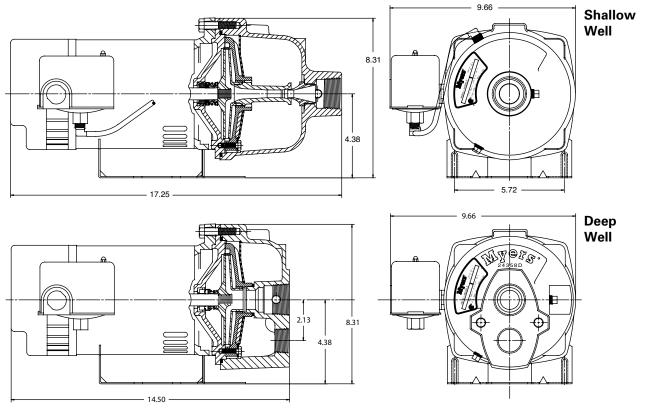

## **OUTLINE DIMENSIONS**

Dimensions (in inches) are for estimating purposes only.