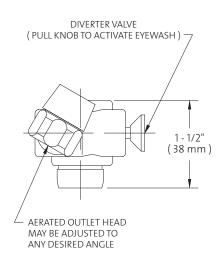

**VALVE:** Forged brass diverter valve. Pull knob to activate eyewash; water pressure holds eyewash in operation, leaving user's hands free. Push knob or turn off faucet to return to normal faucet operation.

**OUTLET HEADS:** Outlet heads are mounted 3" apart and deliver a soft, aerated flow of water. Heads angle forward toward user. Angle of heads is adjustable to permit full coverage and avoid splashing. Furnished with float-off dust covers to protect outlet heads.