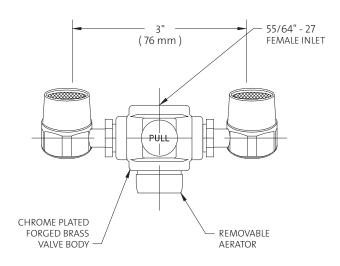

**INLET:** Body has 55/64"-27 female thread. Furnished with three adaptors (15/16"-27, 13/16"-27 and 3/8" IPS) for installing on most commonly used faucets, including laboratory-type faucets.

**OUTLET:** Furnished with removable aerator on bottom.

**OUTLET HEADS:** Outlet heads are mounted 3" apart and deliver a soft, aerated flow of water. Heads angle forward toward user. Angle of heads is adjustable to permit full coverage and avoid splashing. Furnished with float-off dust covers to protect outlet heads.

**VALVE:** Forged brass diverter valve. Pull knob to activate eyewash; water pressure holds eyewash in operation, leaving user's hands free. Push knob or turn off faucet to return to normal faucet operation.