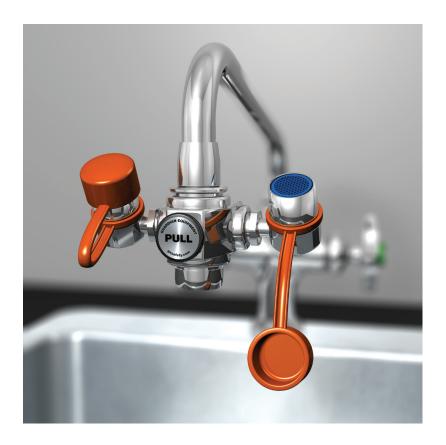

## O G1100 EyeSafe™ Faucet-Mounted Eyewash, Adjustable Aerated Outlet Heads

**APPLICATION:** EyeSafe<sup>™</sup> faucet-mounted eyewashes convert any faucet into an emergency eyewash station without interfering with normal faucet operation. An EyeSafe™ unit can be installed at any sink, close to where accidents might occur. In an emergency, unit is quickly located and activated, and provides an unlimited supply of potable water for rinsing the user's eyes.

**OUTLET HEADS:** Outlet heads are mounted 3" apart and deliver a soft, aerated flow of water. Heads angle forward toward user. Angle of heads is adjustable to permit full coverage and avoid splashing. Furnished with float-off dust covers to protect outlet heads.

**VALVE:** Forged brass diverter valve. Pull knob to activate eyewash; water pressure holds eyewash in operation, leaving user's hands free. Push knob or turn off faucet to return to normal faucet operation.

**INLET:** Body has 55/64"-27 female thread. Furnished with three adaptors (15/16"-27, 13/16"-27 and 3/8" IPS) for installing on most commonly used faucets, including laboratory-type faucets.

**OUTLET:** Furnished with removable aerator on bottom.