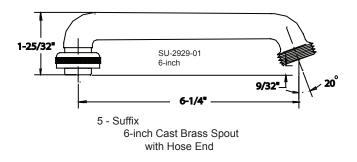

# Central Brass

Brecksville, Ohio 44141 Phone: (216) 883-0220 Fax: (440) 526-5745 www.CentralBrass.com

The laundry faucet has a cast brass body with straddle legs and direct sweat supply connections. The stems are all brass with a double O-Ring seal and rubber seat washer. The 6-inch brass swivel spout has a hose end adapter. The laundry faucet has a rough cast brass finish.

### **Installation Drawing**