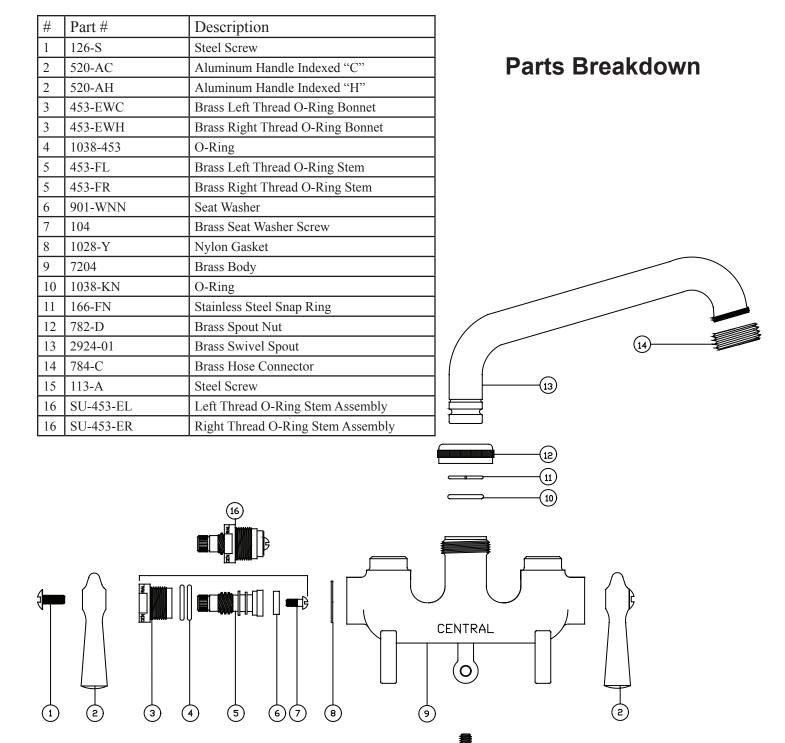

#### The parts listed in the parts breakdown above may not be offered separately as replacement parts. Please review the Replacement Parts page for the authorized replacement parts that are available for this item.

## MODEL NO. <u>0466</u> LAUNDRY FAUCET

(15)