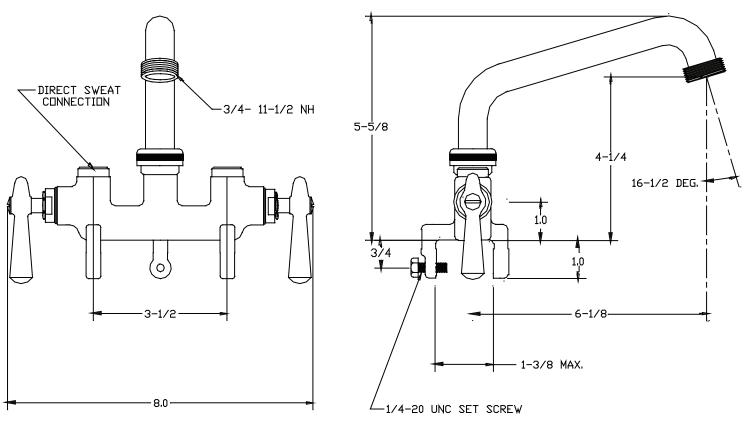

### **Installation Drawing**

# Central Brass

Brecksville, Ohio 44141 Phone: (216) 883-0220 Fax: (440) 526-5745 www.CentralBrass.com

The laundry faucet has a cast brass body with straddle legs and direct sweat supply connections. The stems are all brass with a double O-Ring seal and rubber seat washer. The 6-inch brass swivel spout has a hose end adapter. The laundry faucet has a rough cast brass finish.

Meets ANSI/NSF Standard 61, Section 9 for Lead ASME A112.18.1M ADA Compliant