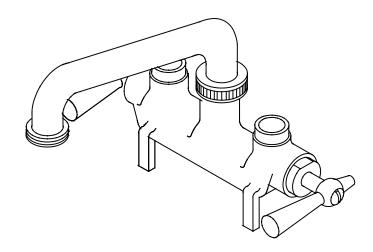

# Central Brass

Brecksville, Ohio 44141 Phone: (216) 883-0220 Fax: (440) 526-5745 www.CentralBrass.com

The laundry faucet has a cast brass body with straddle legs and direct sweat supply connections. The stems are all brass with a double O-Ring seal and rubber seat washer. The 6-inch brass swivel spout has a hose end adapter. The laundry faucet has a rough cast brass finish.

### **Installation Drawing**