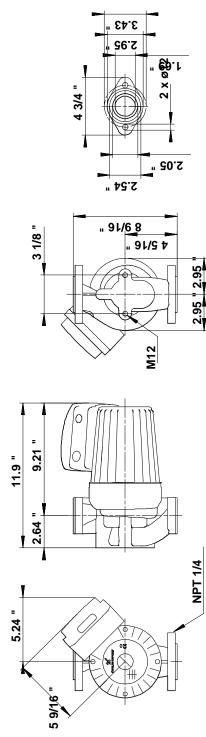

## 96439644 UP 43-70 F 60 Hz

Note! All units are in [mm] unless others are stated. Disclaimer: This simplified dimensional drawing does not show all details.

Printed from Grundfos CAPS [2012.01.058]