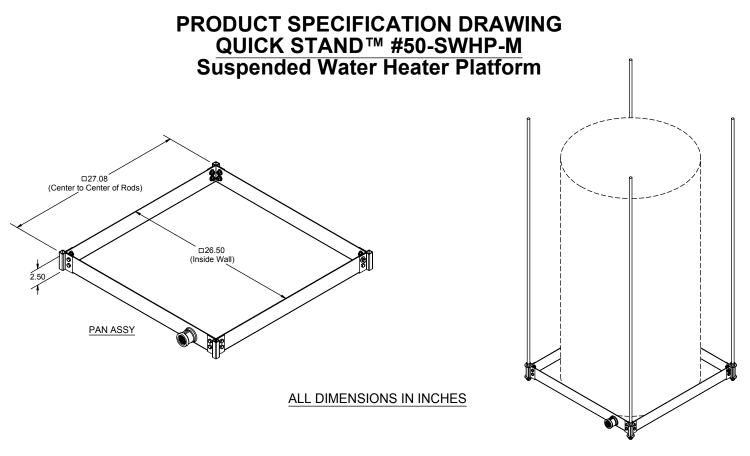

FULLY ASSEMBLED

The Suspended Water Heater Platform is engineered to support water heaters up to 50 U.S. gallons (up to 600 pounds total weight). This time and labor savings tool is designed for the Professional Contractor. Design features requested by plumbers are incorporated into a professional platform that can be suspended with all thread rod.

## **Product Information:**

- Material: Pan: 12 gage CRS, galvanized Corner Brackets: 14 gage CRS, galvanized
- Wide platform allows water heaters up to 26-1/2" diameter
- Watertight corners and welded 1" steel drain body eliminate need for additional drain pan
- Static load rating 600 pounds with 2X safety factor (depending on structural anchorage)
- Galvanized steel construction
- Suspends with user supplied 3/8" or 1/2" threaded rod and hardware
- Four corner attachment points allows for seismic/sway bracing connection
- Patent pending