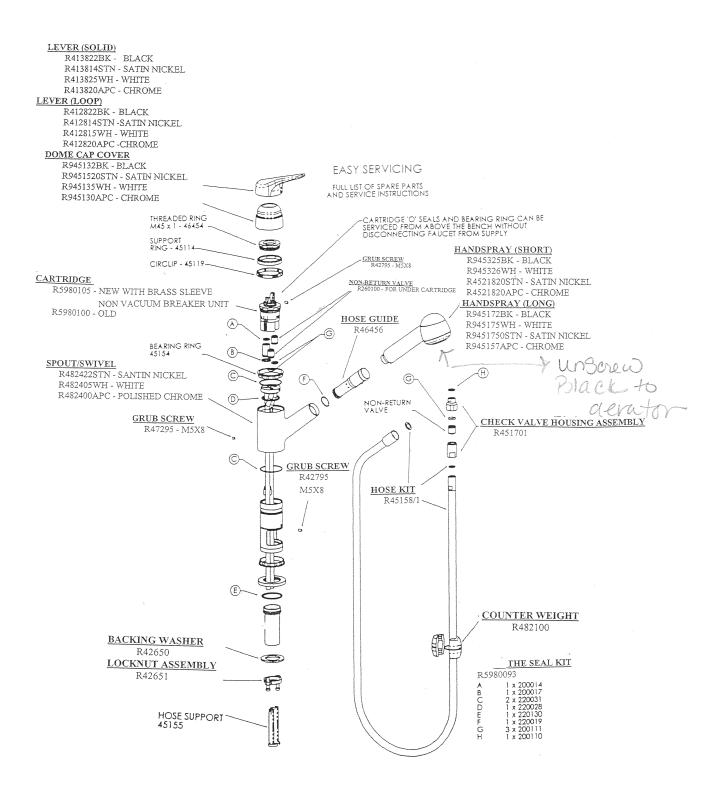

Chrome)

R3810STN (Satin Nickel)

R3805WH (White)

R3802BK (Black)

R3835PC/WH (Polished Chrome/White)

R3832PC/BK (Polished Chrome/Black)

### **FEATURES**

- Ceramic disc cartridge
- Anti-scald device
- Hard water resistant soft touch elastomer spray face
- Dissimilar ceramic discs for smooth operation and long life
- Stainless steel coil & long-lasting chlorine resistant inner liner
- 1 3/8" cutout
- 3/8" copper tube supplies, requires compression connections (not supplied)
- 2 1/4" max. installation depth (1 3/4" extension available order part number R482260)
- IAPMO compliant double check valve and 2.5 GPM

### **COLORS/FINISHES**

- Polished Chrome
- Satin Nickel
- White
- Black
- Chrome/White
- Chrome/Black

### **WARRANTY**

• Limited Lifetime





## **R3800 Series Spare Parts**