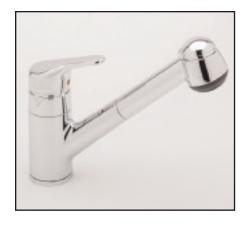

# de' Lux Pull-Out Kitchen Faucet

**ROHL Pull-Out Kitchen Faucets** 

R3830APC (Polished Chrome)

R3810STN (Satin Nickel)

R3805WH (White)

R3802BK (Black)

R3835PC/WH (Polished Chrome/White)

R3832PC/BK (Polished Chrome/Black)

### **COLORS/FINISHES**

- Polished Chrome
- Satin Nickel
- White
- Black
- Chrome/White
- Chrome/Black