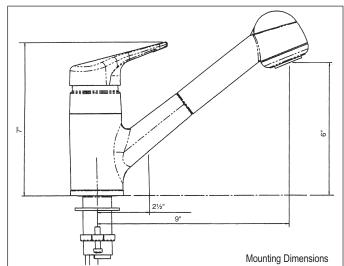

### **FEATURES**

- Ceramic disc cartridge
- Anti-scald device
- Hard water resistant soft touch elastomer spray face
- Dissimilar ceramic discs for smooth operation and long life
- Stainless steel coil & long-lasting chlorine resistant inner liner
- 1 3/8" cutout
- 3/8" copper tube supplies, requires compression connections (not supplied)
- 2 1/4" max. installation depth (1 3/4" extension available order part number R482260)
- IAPMO compliant double check valve and 2.5 GPM