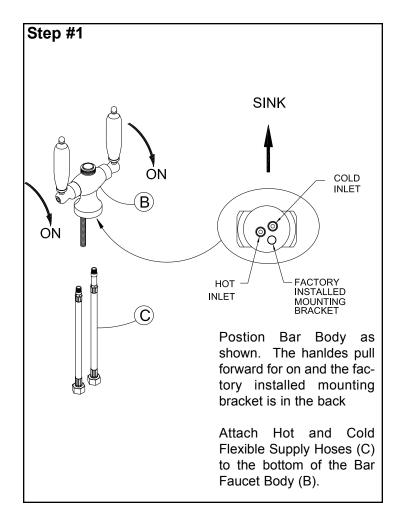

## INSTALLATION INSTRUCTIONS FOR Single Hole Bar Faucets Product #'s: K8108, K8158, K8160, K8161 & K8190

FORM:LIT-INS-810-704

2937 North Ontario Street • Burbank • California 91504-2017 Telephone: 800-PHYLRICH • Fax: 818-955-7790 www.phylrich.com