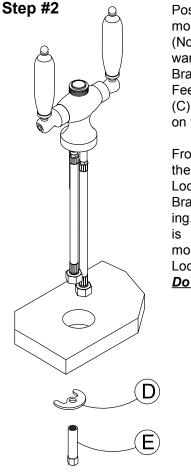

Position the Bar Body over the mounting hole as shown. (Note: The Handles pull forward to turn on.) The Mounting Bracket must be in the back.) Feed the Bar Supply Hoses (C) through the mounting hole on the counter.

From below the deck, install the Brass Washer (D) and Locknut (F) onto the Mounting Bracket. Before final tightening, adjust the Bar Faucet so it is centered and covers the mounting hole. Tighten Locknut (E).

## Do not over tighten.