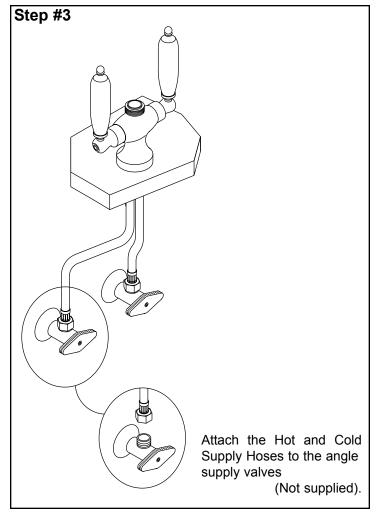

## INSTALLATION INSTRUCTIONS FOR Single Hole Bar Faucets Product #'s: K8108, K8158, K8160, K8161 & K8190

FORM:LIT-INS-810-704

2937 North Ontario Street • Burbank • California 91504-2017 Telephone: 800-PHYLRICH • Fax: 818-955-7790 www.phylrich.com