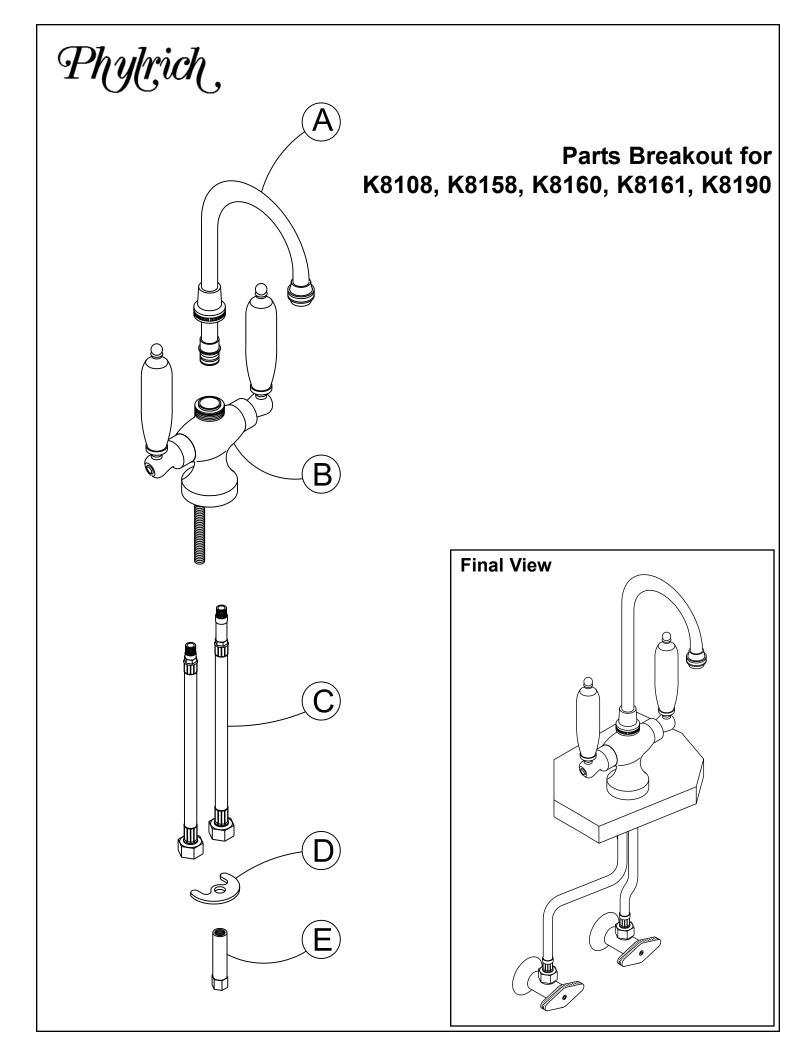

Position the Bar Body over the mounting hole as shown. (Note: The Handles pull forward to turn on.) The Mounting Bracket must be in the back.) Feed the Bar Supply Hoses (C) through the mounting hole on the counter.

From below the deck, install the Brass Washer (D) and Locknut (F) onto the Mounting Bracket. Before final tightening, adjust the Bar Faucet so it is centered and covers the mounting hole. Tighten Locknut (E).