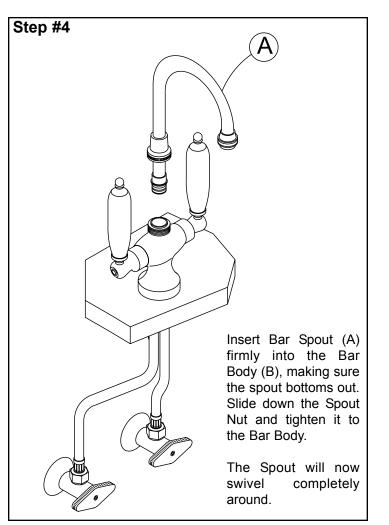

Position the Bar Body over the mounting hole as shown. (Note: The Handles pull forward to turn on.) The Mounting Bracket must be in the back.) Feed the Bar Supply Hoses (C) through the mounting hole on the counter.

From below the deck, install the Brass Washer (D) and Locknut (F) onto the Mounting Bracket. Before final tightening, adjust the Bar Faucet so it is centered and covers the mounting hole. Tighten Locknut (E).

## Do not over tighten.