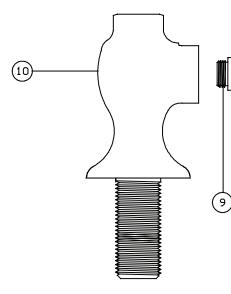

## Parts Breakdown

| Part #    | Description                                                                                                                                                               |
|-----------|---------------------------------------------------------------------------------------------------------------------------------------------------------------------------|
| 107-F     | Brass Phillips Head Screw                                                                                                                                                 |
| 523-C     | Handle Indexed "C"                                                                                                                                                        |
| 523-Н     | Handle Indexed "H"                                                                                                                                                        |
| 453-EWC   | Brass Left Thread O-Ring Bonnet                                                                                                                                           |
| 1038-453  | O-Ring                                                                                                                                                                    |
| 453-FL    | Brass Left Thread O-Ring Stem                                                                                                                                             |
| 901-WNN   | Seat Washer                                                                                                                                                               |
| 104       | Brass Seat Washer Screw                                                                                                                                                   |
| 1028-Y    | Nylon Gasket                                                                                                                                                              |
| 263-BC    | Bronze Seat                                                                                                                                                               |
| 2904-1136 | Brass Faucet Body                                                                                                                                                         |
| PF-157-D  | Brass Rigid Gooseneck Spout                                                                                                                                               |
| PF-166-U  | Brass Spout End Adapter                                                                                                                                                   |
| 30-M      | Female Aerator                                                                                                                                                            |
| 54        | Steel Crowfoot Washer                                                                                                                                                     |
| 7133-AZ   | Zinc Dichromate Locknut                                                                                                                                                   |
| 4015-BARP | Brass Coupling Nut                                                                                                                                                        |
| SU-453-EL | Left Thread O-Ring Stem Assembly                                                                                                                                          |
|           | 107-F<br>523-C<br>523-H<br>453-EWC<br>1038-453<br>453-FL<br>901-WNN<br>104<br>1028-Y<br>263-BC<br>2904-1136<br>PF-157-D<br>PF-166-U<br>30-M<br>54<br>7133-AZ<br>4015-BARP |