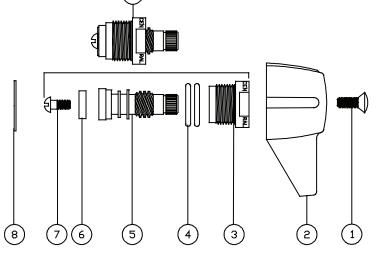

## Parts Breakdown

| Part #    | Description                                                                                                                                                               |
|-----------|---------------------------------------------------------------------------------------------------------------------------------------------------------------------------|
| 107-F     | Brass Phillips Head Screw                                                                                                                                                 |
| 523-C     | Handle Indexed "C"                                                                                                                                                        |
| 523-Н     | Handle Indexed "H"                                                                                                                                                        |
| 453-EWC   | Brass Left Thread O-Ring Bonnet                                                                                                                                           |
| 1038-453  | O-Ring                                                                                                                                                                    |
| 453-FL    | Brass Left Thread O-Ring Stem                                                                                                                                             |
| 901-WNN   | Seat Washer                                                                                                                                                               |
| 104       | Brass Seat Washer Screw                                                                                                                                                   |
| 1028-Y    | Nylon Gasket                                                                                                                                                              |
| 263-BC    | Bronze Seat                                                                                                                                                               |
| 2904-1136 | Brass Faucet Body                                                                                                                                                         |
| PF-157-D  | Brass Rigid Gooseneck Spout                                                                                                                                               |
| PF-166-U  | Brass Spout End Adapter                                                                                                                                                   |
| 30-M      | Female Aerator                                                                                                                                                            |
| 54        | Steel Crowfoot Washer                                                                                                                                                     |
| 7133-AZ   | Zinc Dichromate Locknut                                                                                                                                                   |
| 4015-BARP | Brass Coupling Nut                                                                                                                                                        |
| SU-453-EL | Left Thread O-Ring Stem Assembly                                                                                                                                          |
|           | 107-F<br>523-C<br>523-H<br>453-EWC<br>1038-453<br>453-FL<br>901-WNN<br>104<br>1028-Y<br>263-BC<br>2904-1136<br>PF-157-D<br>PF-166-U<br>30-M<br>54<br>7133-AZ<br>4015-BARP |