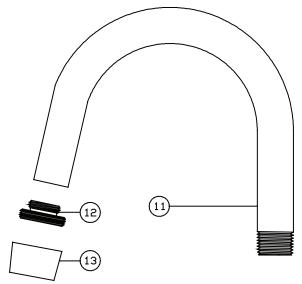

## Parts Breakdown

| Part #    | Description                                                                                                                                                               |
|-----------|---------------------------------------------------------------------------------------------------------------------------------------------------------------------------|
| 107-F     | Brass Phillips Head Screw                                                                                                                                                 |
| 523-C     | Handle Indexed "C"                                                                                                                                                        |
| 523-Н     | Handle Indexed "H"                                                                                                                                                        |
| 453-EWC   | Brass Left Thread O-Ring Bonnet                                                                                                                                           |
| 1038-453  | O-Ring                                                                                                                                                                    |
| 453-FL    | Brass Left Thread O-Ring Stem                                                                                                                                             |
| 901-WNN   | Seat Washer                                                                                                                                                               |
| 104       | Brass Seat Washer Screw                                                                                                                                                   |
| 1028-Y    | Nylon Gasket                                                                                                                                                              |
| 263-BC    | Bronze Seat                                                                                                                                                               |
| 2904-1136 | Brass Faucet Body                                                                                                                                                         |
| PF-157-D  | Brass Rigid Gooseneck Spout                                                                                                                                               |
| PF-166-U  | Brass Spout End Adapter                                                                                                                                                   |
| 30-M      | Female Aerator                                                                                                                                                            |
| 54        | Steel Crowfoot Washer                                                                                                                                                     |
| 7133-AZ   | Zinc Dichromate Locknut                                                                                                                                                   |
| 4015-BARP | Brass Coupling Nut                                                                                                                                                        |
| SU-453-EL | Left Thread O-Ring Stem Assembly                                                                                                                                          |
|           | 107-F<br>523-C<br>523-H<br>453-EWC<br>1038-453<br>453-FL<br>901-WNN<br>104<br>1028-Y<br>263-BC<br>2904-1136<br>PF-157-D<br>PF-166-U<br>30-M<br>54<br>7133-AZ<br>4015-BARP |