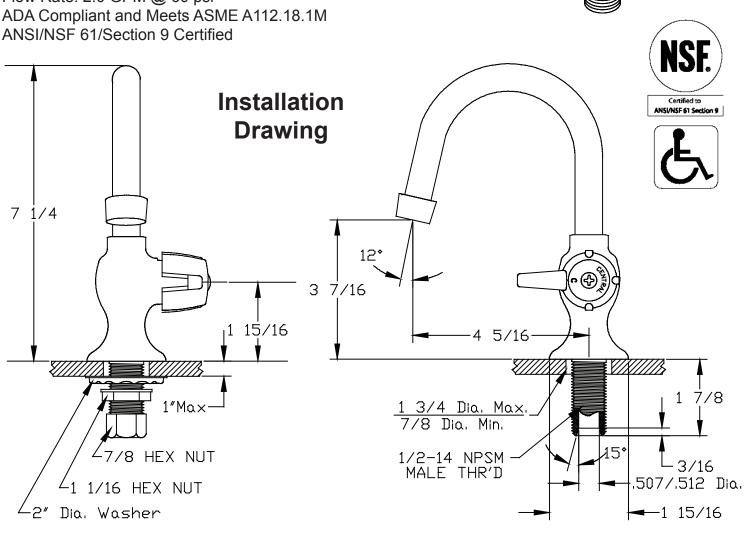

### **MODEL NOS.** 0281-AC or 0281-AH **BAR FAUCET**

### 0281-AC (Cold) 0281-AH (Hot)

The single handle bar faucet has a cast brass body that is copper, nickel and chrome plated. The compression stems are all brass with a double O-Ring seal and rubber seat washer. The canopy handle is zinc die cast with a chrome plated finish with either a C (cold) or H (hot) index. The rigid gooseneck spout is brass with a chrome plated finish and is fitted with a water saving aerator that limits the flow rate. The O-Rings and seals are rubber.

Flow Rate: 2.0 GPM @ 60 psi

### MODEL NOS. 0281-AC or 0281-AH BAR FAUCET