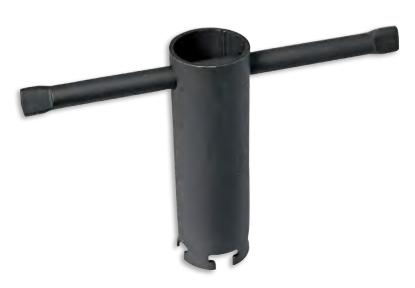

## **Tub Shoe Wrench**

RAP50215

## **Model Numbers**

RAP50215 TUB SHOE WRENCH

## **Product Features**

- "Schofield" Style Nut Wrench
- Long locking handle