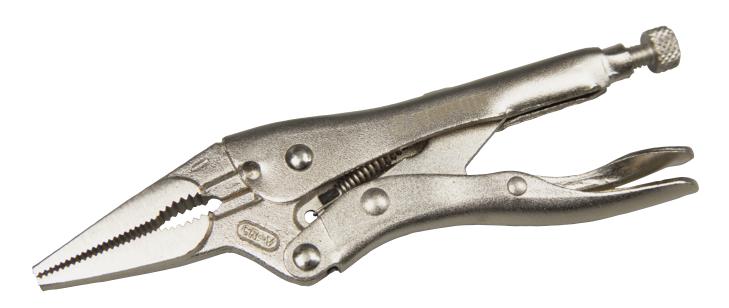

## Professional Needlenose Clamp Wrench

RAP11506, RAP11507

## **Model Numbers**

RAP11506 PROFESSIONAL 6" NEEDLENOSE CLAMP

**WRENCH** 

RAP11507 PROFESSIONAL 9" NEEDLENOSE CLAMP

WRENCH

## **Product Features**

- Long straight nose provides easy access in narrow, hard-to-reach places
- For use on precision work
- For tightening, clamping, twisting and turning
- Durable turn screw for increased pressure
- Guarded quick release trigger