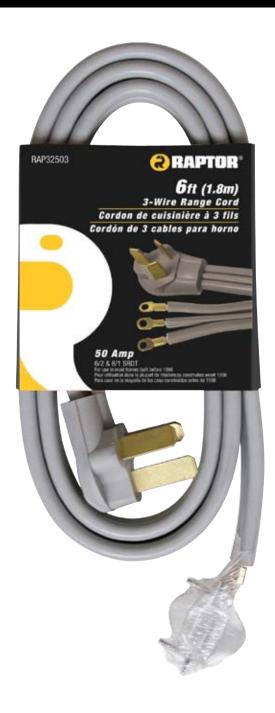

## Range Cord

RAP32501, RAP32502, RAP32503

### **Model Numbers**

RAP32501 6FT 6/2 & 8/2 SRDT **BLACK** 50AMP RANGE

POWER SUPPLY CORD

RAP32502 4FT 6/2 & 8/2 SRDT **BLACK** 50AMP RANGE

POWER SUPPLY CORD

RAP32503 6FT 6/2 & 8/1 SRDT **GREY** 50AMP RANGE

POWER SUPPLY CORD

### **Product Features**

- Right Angle Plug Fits snug to the wall
- Ring Terminals Easier to assemble and secure to the appliance
- Metal Strain Relief Protects against wearing out the terminal connections or causing dangerous disconnects when moving the appliances.
- 3-wire Cord For use in most homes build before 1996.
- 4-wire Cords For use in most homes built in 1996 or after.
- cULus Tested to both U.S. and Canadian standards