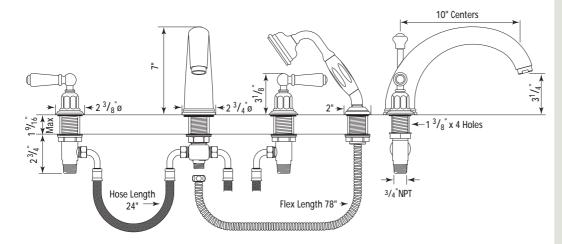

### U.3248L • U.3248LS

10" Four Hole Tub Set with Porcelain Lever Handles, 10" Four Hole Tub Set with Solid Metal Lever Handles.

- 1/4 turn ceramic disc flow control Vernier insert for accurate handle alignment ●
- Unique handle construction with integral bearing ring IAPMO approved

## U.3248L • U.3248LS

10" Four Hole Tub Set with Porcelain Lever Handles, 10" Four Hole Tub Set with Solid Metal Lever Handles.

- 1/4 turn ceramic disc flow control Vernier insert for accurate handle alignment ●
- Unique handle construction with integral bearing ring IAPMO approved