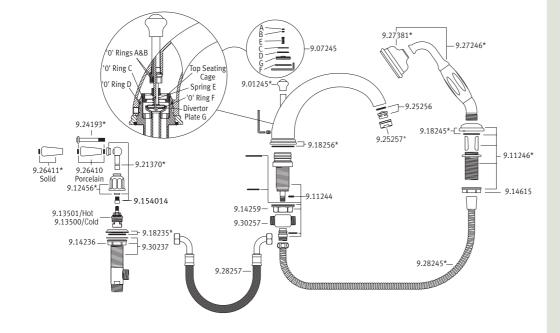

accurate handle alignment ●
- Unique handle construction with integral bearing ring IAPMO approved



#### **Finishes**

- Polished Chrome
- Polished Nickel
- Satin Nickel
- Inca Brass
- Polished Chrome/Inca Brass
- Satin Nickel/Inca Brass
- Polished Nickel/Inca Brass

### Packed Weight:

 $6 \text{Kg} / 13^{1} /_{4} \text{lbs}$ 

#### Temp Range:

Min 1°C / 34°F Max 85°C / 185°F

#### Recommended working pressure:

Min 1 bar / 15psi Max 5 bar / 75 psi



# Specification



## U.3248L • U.3248LS

10" Four Hole Tub Set with Porcelain Lever Handles, 10" Four Hole Tub Set with Solid Metal Lever Handles.

- 1/4 turn ceramic disc flow control Vernier insert for accurate handle alignment ●
- Unique handle construction with integral bearing ring IAPMO approved

Where \* Indicated Specify Color.





Parts Breakdown