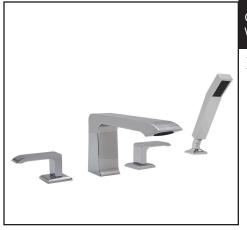

## CASWELL™ 4-HOLE DECK MOUNT TUB FILLER WITH HANDSHOWER

Modern Caswell™

## **CA2211LM**

**COLORS/FINISHES FEATURES** WARRANTY

- Solid brass construction
- Metal lever handles
- Single-function handshower with easy cleaning face
- 8 1/32" spout reach
- 4 29/32" spout height
- 1/4-turn ceramic valves; self-cleaning, self-lubricating, quiet operation
- Self leveling mounting hardware
- Flow rate: 15 to 16 GPM at 45 PSI
- Cutouts: 3 x 1 1/4", spout 2"
- 8 1/32" • 3/4" NPT connectors 2" MAX. 2 9/32" 1 31/32" Ø1 1/4"  $\emptyset$  1 11/32"  $\emptyset$  1 1/4" 2 15/32" MAX 3/4" NPT 3/4" NPT HOT COLD