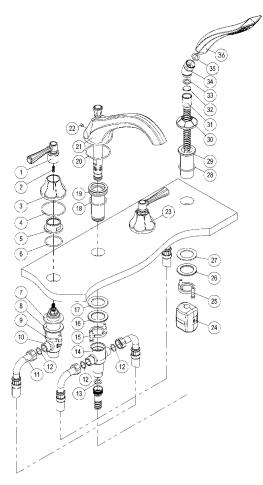

## SPARE PARTS

Installation note:
For servicing after installation, install a service door near the valves.

| 1                | LEVER                 |
|------------------|-----------------------|
| 2                | SPRING                |
| 3                | ESCUTCHEON            |
| 4                | 'O' RING              |
| 5                | SIDE VALVE ESCUTCHEON |
| 4<br>5<br>6<br>7 | 'O' RING              |
| 7                | RUBBER WASHER         |
| 8                | STEEL WASHER          |
| 9                | MOUNTING NUT          |
| 10               | SIDE VALVE            |
| 11               | G1/2"-G1/2" HOSE      |
| 12               | RUBBER WASHER         |
| 13               | RUBBER WASHER         |
| 14               | DIVERTER BLOCK        |
| 15               | MOUNTING NUT          |
| 16               | STEEL WASHER          |
| 17               | RUBBER WASHER         |
| 18               | 'O' RING              |

|   | 19 SPOUT BASE TAIL                |
|---|-----------------------------------|
|   | 20 'O' RING                       |
|   | 21 BATH FILLER DECK MOUNTED SPOUT |
|   | 22 GRUB SCREW                     |
|   | 23 HANDLE ASSEMBLY                |
| İ | 24 COUNTER WEIGHT                 |
|   | 25 MOUNTING NUT                   |
| İ | 26 STEEL WASHER                   |
|   | 27 RUBBER WASHER                  |
|   | 28 'O' RING                       |
| j | 29 HANDSET BASE TAIL              |
|   | 30 HANDSET ESCUTCHEON             |
|   | 31 2M HANDSET HOSE                |
|   | 32 FLOW RESTRUCTOR                |
|   | 33 RUBBER WASHER                  |
|   | 34 ANGLE ELBOW                    |
|   | 35 RUBBER WASHER                  |
|   | 36 HANDSET                        |