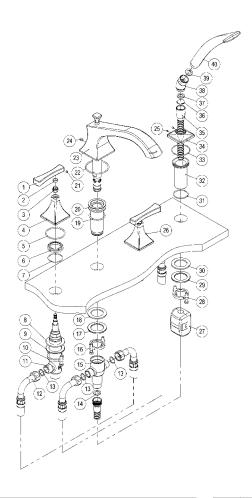

## SPARE PARTS

Installation note:
For servicing after installation, install a service door near the valves.

| 1 LEVER                                     |
|---------------------------------------------|
| 2 LOCKING RING SLEEVE                       |
| 2 LOCKING RING SLEEVE<br>3 LOCKING RING NUT |
| 4 ESCUTCHEON                                |
| 4 ESCUTCHEON<br>5 'O' RING                  |
| 6 SIDE VALVE ESCUTCHEON                     |
| 7 'O' RING                                  |
| 8 RUBBER WASHER                             |
| 9 STEEL WASHER                              |
| 10 MOUNTING NUT                             |
| 11 SIDE VALVE                               |
| 12 G1/2"-G1/2" HOSE - 23 5/8" LONG          |
| 13 RUBBER WASHER                            |
| 14 G1/2" RUBBER WASHER                      |
| 15 DIVERTER BLOCK                           |
| 16 MOUNTING NUT                             |
| 17 STEEL WASHER                             |
| 18 RUBBER WASHER                            |
| 19 'O' RING                                 |
| 20 SPOUT BASE TAIL                          |

| 21 M4 GRUB SCREW                                                                                                                                                                 |
|----------------------------------------------------------------------------------------------------------------------------------------------------------------------------------|
| 22 'O' RING                                                                                                                                                                      |
| 23 BATH FILLER DECK MOUNTED SPOUT                                                                                                                                                |
| 24 1/4"-20 UNC GRUB SCREW 25 M3 GRUB SCREW 26 HANDLE ASSEMBLY 27 COUNTER WEIGHT                                                                                                  |
| 25 M3 GRUB SCREW                                                                                                                                                                 |
| 26 HANDLE ASSEMBLY                                                                                                                                                               |
| 27 COUNTER WEIGHT                                                                                                                                                                |
| 28 MOUNTING NUT                                                                                                                                                                  |
| 29 STEEL WASHER                                                                                                                                                                  |
| 28 MOUNTING NUT 29 STEEL WASHER 30 RUBBER WASHER 31 'O' RING 32 HANDSET BASE TAIL 33 'O' RING 34 HANDSET ESCUTCHEON 35 2M HANDSET HOSE 36 FLOW RESTRUCTOR 37 G1/2" RUBBER WASHER |
| 31 'O' RING                                                                                                                                                                      |
| 32 HANDSET BASE TAIL                                                                                                                                                             |
| 33 'O' RING                                                                                                                                                                      |
| 34 HANDSET ESCUTCHEON                                                                                                                                                            |
| 35 2M HANDSET HOSE                                                                                                                                                               |
| 36 FLOW RESTRUCTOR                                                                                                                                                               |
| 37 G1/2" RUBBER WASHER                                                                                                                                                           |
| 38 ANGLE ELBOW                                                                                                                                                                   |
| 39 RUBBER WASHER                                                                                                                                                                 |
| 40 HANDSET                                                                                                                                                                       |