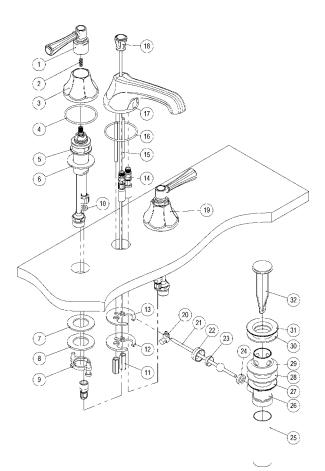

## www.ferguson.com

SPARE PARTS

| 1  | LEVER                  |
|----|------------------------|
|    | SPRING                 |
| 3  | escutcheon             |
| 4  | 'O' RING               |
| 5  | SIDE VALVE             |
| 6  | RUBBER WASHER          |
| 7  | RUBBER WASHER          |
| 8  | STEEL WASHER           |
| 9  | MOUNTING NUT           |
| 10 | RUBBER WASHER          |
| 11 | THREADED NUT           |
| 12 | CRESCENT STEEL WASHER  |
| 13 | CRESCENT RUBBER WASHER |
| 14 | M10-M15 HOSE           |
| 15 | MOUNTING STUDS X 2     |
| 16 | 'O' RING               |

| 17 | LAVATORY DECK MOUNTED SPOUT |
|----|-----------------------------|
| 18 | POP-UP WASTE ROD            |
| 19 | handle assembly             |
| 20 | BRASS CONNECTOR             |
| 21 | JUMPER POLE                 |
| 22 | KNURLED CAP NUT             |
| 23 | BREARING WASHER             |
| 24 | BREARING WASHER             |
| 25 | TAIL TUBE                   |
| 26 | POP-UP WASTE BODY           |
| 27 | MOUNTING NUT                |
| 28 | PLASTIC FRICTION WASHER     |
| 29 | CONE WASHER                 |
| 30 | UPPER RUBBER WASHER         |
| 31 | POP-UP ESCUTCHEON           |
| 32 | JUMPER                      |