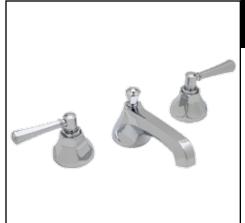

## WELLSFORD™ 3-HOLE WIDESPREAD LAVATORY FAUCET WITH LEVER HANDLES

Traditional Wellsford™

## WE2302LM-2

FEATURES COLORS/FINISHES WARRANTY

- Solid brass construction
- Metal lever handles
- 5 9/16" spout reach
- 1/4-turn ceramic valves; self-cleaning, self-lubricating, quiet operation
- Self leveling mounting hardware
- Pop-up drain, 1 1/4" pipe
- 1.5 GPM
- 3 x 1 3/8" cutouts1/2" NPT connectors
- 5 9/16" 2 5/32" 3 5/16" 9/16" MAX 2 7/16" 2 7/16" 1 19/64"MIN  $\emptyset$  1 1/32" 3/8" MAX 2 13/64 1/2" NPT 1/2" NPT HOT I 1 1/4" COLD 5 23/32" MAX