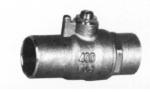

8211-15
CIRCULATOR SLOTTED STEM
(solder ends)

| DIMENSONS (INCHES) |         |         | Approx. |
|--------------------|---------|---------|---------|
| SIZE               | Α       | В       | Weight  |
| 1/2                | 2-3/32  | 15/16   | .20     |
| 3/4                | 2-25/32 | 1-1/16  | .40     |
| 1                  | 2-5/8   | 1-13/32 | .70     |