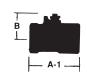

300
UNION ELBOW (threaded end)

| DIMENS | Approx. |        |        |
|--------|---------|--------|--------|
| SIZE   | Α       | В      | Weight |
| 1/2    | 2-3/8   | 1-1/16 | .45    |
| 3/4    | 2-11/16 | 1-3/16 | .64    |
| 1      | 3-1/16  | 1-7/16 | 1.00   |
| 1-1/4  | 3-7/16  | 1-3/4  | 1.54   |