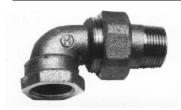

300
UNION ELBOW (threaded end)

| DIMENS | Approx. |        |        |
|--------|---------|--------|--------|
| SIZE   | Α       | В      | Weight |
| 1/2    | 2-3/8   | 1-1/16 | .45    |
| 3/4    | 2-11/16 | 1-3/16 | .64    |
| 1      | 3-1/16  | 1-7/16 | 1.00   |
| 1-1/4  | 3-7/16  | 1-3/4  | 1.54   |