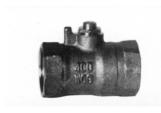

8201-15
CIRCULATOR
SLOTTED STEM
(threaded ends)

| DIMENSONS (INCHES) |            |         | Approx. |
|--------------------|------------|---------|---------|
| SIZE               | <b>A-1</b> | В       | Weight  |
| 1/2                | 2-27/32    | 15/16   | .30     |
| 3/4                | 2-5/32     | 1-1/16  | .50     |
| 1                  | 2-5/8      | 1-13/32 | .80     |