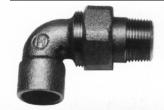

302
UNION ELBOW
(solder end)

| DIMENSONS (INCHES) |     |       | Approx. |
|--------------------|-----|-------|---------|
| SIZE               | Α   | В     | Weight  |
| 1/2                | 3/4 | 1-1/4 | .39     |
| 3/4                | 3/4 | 1-1/2 | .56     |