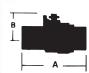

302
UNION ELBOW
(solder end)

| DIMENSONS (INCHES) |     |       | Approx. |
|--------------------|-----|-------|---------|
| SIZE               | Α   | В     | Weight  |
| 1/2                | 3/4 | 1-1/4 | .39     |
| 3/4                | 3/4 | 1-1/2 | .56     |