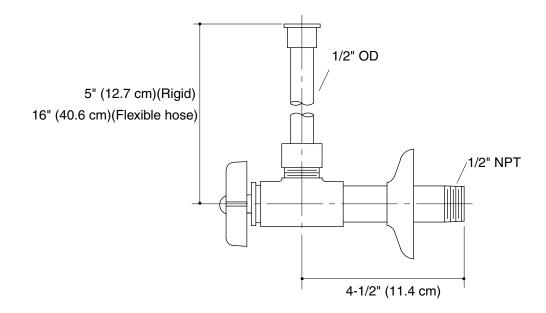

#### **Features**

- Brass construction
- Compression valve
- Four-arm handle stop
- Flange

#### **Product Specification**

Angle supply with stop shall be made of brass construction. Product shall include a compression valve, flange, four-arm handle stop. Supply (single) shall be Kohler Model K-\_\_\_\_\_-.

## **Installation Notes**

Install this product according to the installation guide.

**Product Diagram** 