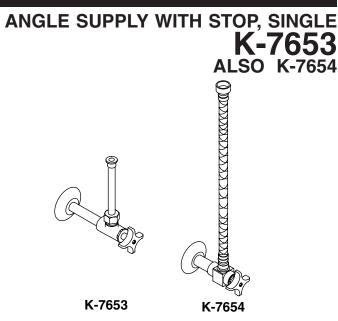

## **Specified Model**

| Model  | Description                                               | Colors/Finishes |      |       |
|--------|-----------------------------------------------------------|-----------------|------|-------|
| K-7653 | Angle supply with stop, single - rigid connection         | CP              | 🗅 PB | Other |
| K-7654 | Angle supply with stop, single - flexible hose connection | □ CP            |      |       |

#### **Product Specification**

Angle supply with stop shall be made of brass construction. Product shall include a compression valve, flange, four-arm handle stop. Supply (single) shall be Kohler Model K-\_\_\_\_\_-.