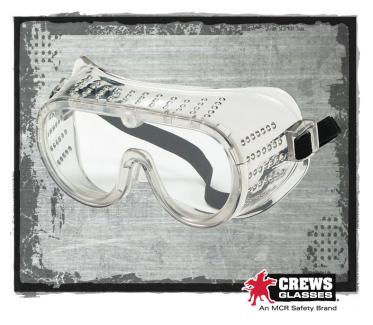

# **Standard Goggle**

#### **PRODUCT DESCRIPTION:**

Our goggles provide a wide, unobstructed field of vision and can be worn with most half-mask respirators. The transparent protective PVC body permits a comfortable fit over prescription eyewear while protecting against impact. Available in vented, perforated, and ventless styles. Goggle straps contain No Latex.

### **FEATURES:**

- PVC body permits a comfortable fit over prescription eyewear
- Options available to protect against impact, small particles and debris
- Rugged polycarbonate lens filters 99.9% of harmful U.V. rays
- Exclusive Duramass® scratch resistant coating