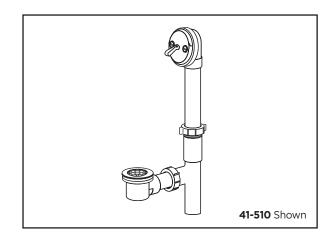

# **Trip Lever Bath Drains**

#### **Features:**

- Fits most tubs 14" to 16" high
- 1-1/2" plastic tubing in PVC
- Patented adjustable self-retaining rubber head gasket
- Patented pre-adjustable linkage
- Cast brass shoe plug
- Extra long plunger stroke
- Lubricated cast brass plunger
- Chrome plated stamped brass domed strainer
- Heavy duty, highly polished face plate
- Partially assembled in carton
- Compartmentalized packaging
- Available in Chrome, Polished Brass, White, Biscuit and Brushed Nickel

# **Catalog Numbers:**

**41-510** PVC (Chrome)

81-517 PVC (Polished Brass)