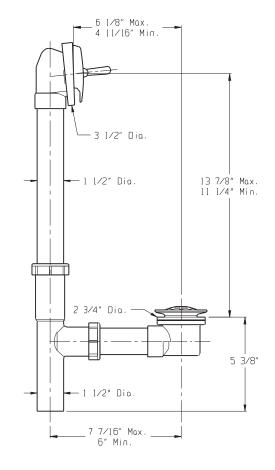

# **Trip Lever Bath Drains**

#### **Features:**

- Fits most tubs 14" to 16" high
- 1-1/2" plastic tubing in PVC
- Patented adjustable self-retaining rubber head gasket
- Patented pre-adjustable linkage
- Cast brass shoe plug
- Extra long plunger stroke
- Lubricated cast brass plunger
- Chrome plated stamped brass domed strainer
- Heavy duty, highly polished face plate
- Partially assembled in carton
- Compartmentalized packaging
- Available in Chrome, Polished Brass, White, Biscuit and Brushed Nickel

# **Catalog Numbers:**

**41-510** PVC (Chrome)

81-517 PVC (Polished Brass)