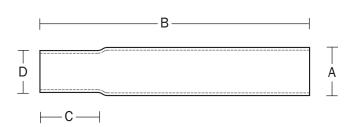

## **DIMENSIONS:**

A = Fitting End .0625 O.D. +.000/-.004

B = Tube Length 3.500 + -.031

C = Length of Reduced End .075

D = Reduced End .0546 O.D. + .000/-.004

972-3RA

Repair Adapter Extension