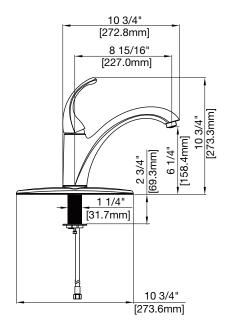

#### **Product Features**

- · Ceramic disc cartridge
- · Metal handle
- Single-hole or 3-hole sink installation
- Max. flow rate: 1.8 GPM at 60 PSI
- · Deck plate included
- · ADA compliant
- Meets ANSI:A112.18.1M
- cUPC/IAPMO listed
- · AB1953 certified

#### **Model Numbers**

PFXC1901CP chrome PFXC1901BN brushed nickel