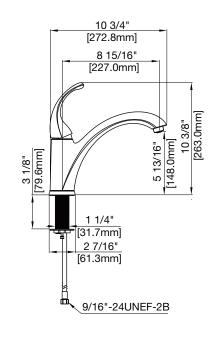

#### **Product Features**

- · Ceramic disc cartridge
- · Metal handle
- Single-hole or 3-hole sink installation
- Max. flow rate: 1.8 GPM at 60 PSI
- · Deck plate included
- · ADA compliant
- Meets ANSI:A112.18.1M
- cUPC/IAPMO listed
- · AB1953 certified

#### **Model Numbers**

PFXC1901CP chrome PFXC1901BN brushed nickel