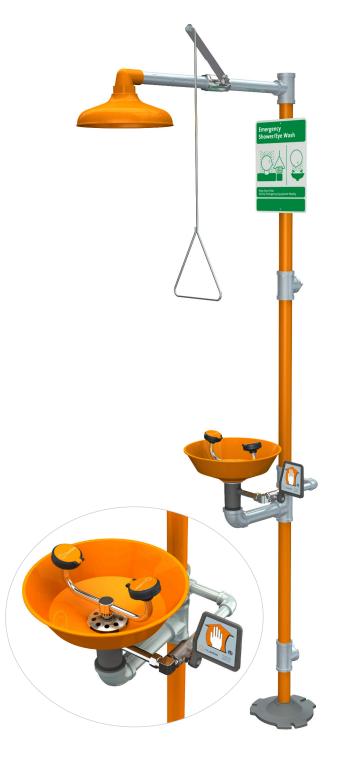

## ☐ **G1950P** Safety Station with Eye/Face Wash, Plastic Bowl

**APPLICATION:** Combination eye/face wash and shower safety station. Two large FS-Plus™ spray-type outlet heads deliver a flood of water for rinsing eyes and face.

**SHOWER HEAD:** 10" diameter orange ABS plastic.

**SHOWER VALVE:** 1" IPS chrome plated brass stay-open ball valve. Valve is US-made with chrome plated brass ball and Teflon® seals. Furnished with stainless steel actuating arm and 29" stainless steel pull rod.

SPRAY HEAD ASSEMBLY: Two FS-Plus™ spray heads. Each head has a "flip top" dust cover, internal flow control and filter to remove impurities from water.

EYE/FACE WASH BOWL: 11 1/2" ABS plastic.

EYE/FACE WASH VALVE: 1/2" IPS chrome plated brass stayopen ball valve. Valve is US-made with chrome plated brass ball and Teflon® seals.

PIPE AND FITTINGS: Schedule 40 galvanized steel. Furnished with orange polyethylene covers for vertical piping for high visibility and corrosion resistance.

**SUPPLY:** 1 1/4" NPT female top or side inlet.

WASTE: 1 1/4" NPT female outlet. Outlet can be positioned at either 8" or 20" above finished floor by reversing lower pipe nipples.

**SIGN:** Furnished with ANSI-compliant identification sign.

**QUALITY ASSURANCE:** Valve and spray head assemblies are factory assembled and water tested prior to shipment.