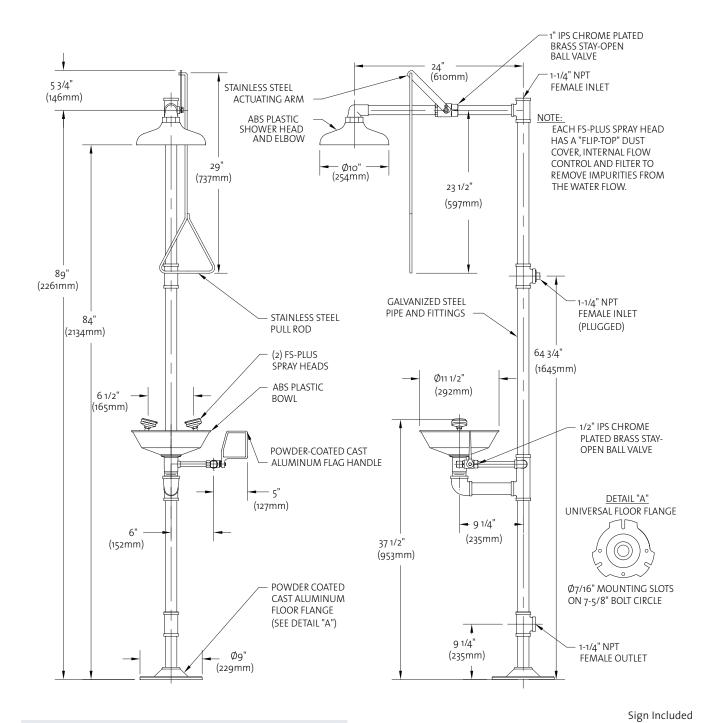

**SHOWER HEAD:** 10" diameter orange ABS plastic.

**SHOWER VALVE:** 1" IPS chrome plated brass stay-open ball valve. Valve is US-made with chrome plated brass ball and Teflon® seals. Furnished with stainless steel actuating arm and 29" stainless steel pull rod.

SPRAY HEAD ASSEMBLY: Two FS-Plus™ spray heads. Each head has a "flip top" dust cover, internal flow control and filter to remove impurities from water.

EYE/FACE WASH BOWL: 11 1/2" ABS plastic.

EYE/FACE WASH VALVE: 1/2" IPS chrome plated brass stayopen ball valve. Valve is US-made with chrome plated brass ball and Teflon® seals.

PIPE AND FITTINGS: Schedule 40 galvanized steel. Furnished with orange polyethylene covers for vertical piping for high visibility and corrosion resistance.

**SUPPLY:** 1 1/4" NPT female top or side inlet.

WASTE: 1 1/4" NPT female outlet. Outlet can be positioned at either 8" or 20" above finished floor by reversing lower pipe nipples.

**SIGN:** Furnished with ANSI-compliant identification sign.

**QUALITY ASSURANCE:** Valve and spray head assemblies are factory assembled and water tested prior to shipment.

GC Powder coated finish on galvanized pipe and fittings.