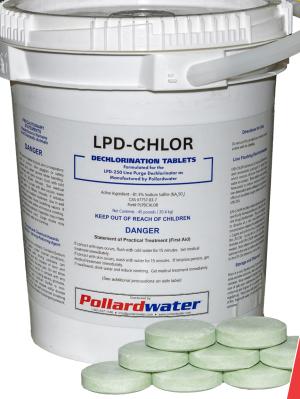

## **FEATURES & BENEFITS**

- Specifically designed for use in Pollardwater's LPD-250 series dechlorinating diffusers
- Offers fast and easy dechlorination of potable water applications (2 ppm chlorine or less)
- LPD-Chlor™ is a cost-effective, environmentally safe means for operators to meet the non-detectable chlorine level specified by the EPA
- Appearance Characteristics: Light green with mild odor
- Use approximately 10 tablets to effectively dechlorinate 10,000 gallons of water at 2 ppm chlorine or less
- Active Ingredient: 81.3% Sodium Sulfite
- Tablet Size: 2-5/8" diameter, 13/16" thick
- Shelf life: One year in ideal conditions
- Sold per pail of 140 tablets (51 lbs.)
- U.S. DOT Hazard Class: Non-Hazardous