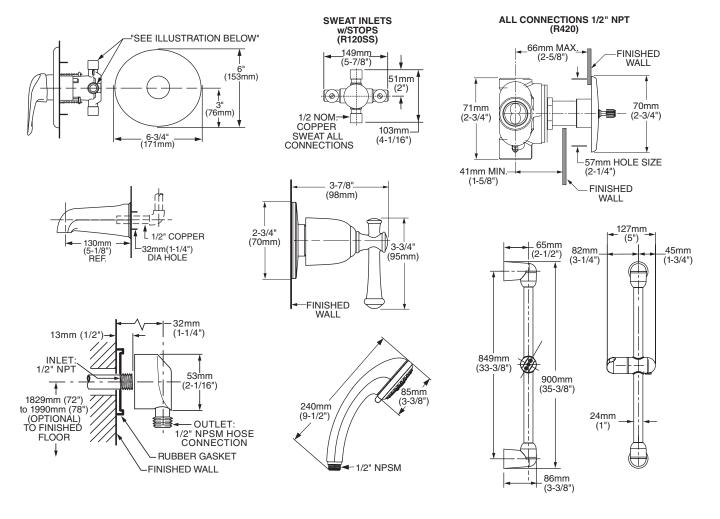

## **GENERAL DESCRIPTION:**

Complete commercial shower system includes: an R120SS pressure balance valve and trim, a wall supply with 1/2" NPT female inlet and 1/2" NPSM male outlet, a 59" (1500mm) metal shower hose, vacuum breaker, a 3-function water-saving personal shower, 2-way diverter valve, slip-on tub spout and a 36" Slide Bar. Valve features a cast brass body, washerless 47mm ceramic disc valve cartridge with volume and temperature control and hot limit safety stop. Pressure balancing cartridge maintains constant output temperature in response to changes in relative hot and cold supply pressure. One-half inch direct sweat inlets and outlets. With screwdriver stops. Durable metal handle. Rough-in plaster quard designed for use as thin-wall mounting adaptor. 3-function water saving hand shower with 1.5gpm/5.7L/min. flow restrictor. Slide bar features an adjustable shower holder which can be set at any height or position along the bar and angle up to 45°.

#### VALVE:

Cast Brass Valve Body: Durable.

**Ceramic Disc Valve Cartridge:** Assures a lifetime of drip-free performance. Allows control over water temperature and volume.

**Pressure Balancing Valve Cartridge:** Maintains constant output temperature in response to changes in hot and cold supply pressure.

**Adjustable Hot Limit Safety Stop:** Limits the amount of hot water allowed to mix with cold. Reduces the risk of accidental scalding.

**Integral Plaster Guard and Mounting Plate:** Protects valve during installation and serves as a mounting plate for thin-wall installations.