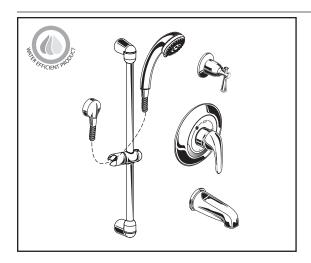

## **GENERAL DESCRIPTION:**

Complete commercial shower system includes: an R120SS pressure balance valve and trim, a wall supply with 1/2" NPT female inlet and 1/2" NPSM male outlet, a 59" (1500mm) metal shower hose, vacuum breaker, a 3-function water-saving personal shower, 2-way diverter valve, slip-on tub spout and a 36" Slide Bar. Valve features a cast brass body, washerless 47mm ceramic disc valve cartridge with volume and temperature control and hot limit safety stop. Pressure balancing cartridge maintains constant output temperature in response to changes in relative hot and cold supply pressure. One-half inch direct sweat inlets and outlets. With screwdriver stops. Durable metal handle. Rough-in plaster quard designed for use as thin-wall mounting adaptor. 3-function water saving hand shower with 1.5gpm/5.7L/min. flow restrictor. Slide bar features an adjustable shower holder which can be set at any height or position along the bar and angle up to 45°.

# ☐ 1662.212 Commercial Shower System Kit Includes:

• Shower Valve with SS **R120SS** • Colony Soft Valve Only Trim T675.500.002 • 3-F Hand Shower - 1.5 GPM 1660.502.002 • In-Line Vacuum Breaker 1660.400.002 Metal Hose 8888.035.002 Wall Supply 8888.037.002 • 36" Slide Bar 1660.236.002 • 2-Way Diverter Valve R420 Diverter Handle T420.430 • Slip-On Tub Spout 8888.056