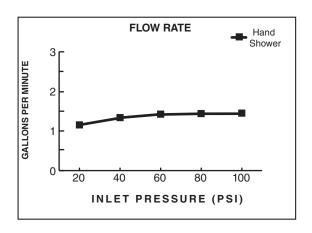

utlet, a 59" (1500mm) metal shower hose, vacuum breaker, a 3-function water-saving personal shower, 2-way diverter valve, slip-on tub spout and a 36" Slide Bar. Valve features a cast brass body, washerless 47mm ceramic disc valve cartridge with volume and temperature control and hot limit safety stop. Pressure balancing cartridge maintains constant output temperature in response to changes in relative hot and cold supply pressure. One-half inch direct sweat inlets and outlets. With screwdriver stops. Durable metal handle. Rough-in plaster quard designed for use as thin-wall mounting adaptor. 3-function water saving hand shower with 1.5gpm/5.7L/min. flow restrictor. Slide bar features an adjustable shower holder which can be set at any height or position along the bar and angle up to 45°.



## **MODEL NUMBER:**

# ☐ 1662.212 Commercial Shower System Kit Includes:

• Shower Valve with SS **R120SS** • Colony Soft Valve Only Trim T675.500.002 • 3-F Hand Shower - 1.5 GPM 1660.502.002 • In-Line Vacuum Breaker 1660.400.002 Metal Hose 8888.035.002 Wall Supply 8888.037.002 • 36" Slide Bar 1660.236.002 • 2-Way Diverter Valve R420 Diverter Handle T420.430 • Slip-On Tub Spout 8888.056

## **PRODUCT FEATURES:**

#### VALVE:

Cast Brass Valve Body: Durable.

**Ceramic Disc Valve Cartridge:** Assures a lifetime of drip-free performance. Allows control over water temperature and volume.

**Pressure Balancing Valve Cartridge:** Maintains constant output temperature in response to changes in hot and cold supply pressure.

**Adjustable Hot Limit Safety Stop:** Limits the amount of hot water