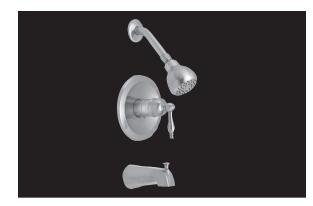

#### **Product Features**

- Single handle tub and shower (trim kit only)
- · Metal lever handle
- · Brass shower arm and flange
- · One-setting showerhead with easy-clean rubber nozzles
- Slip-fit spout
- 100% factory pressure tested
- · 2.0 gpm flow from showerhead

#### Model Numbers

PF5654CP polished chrome finish
PF5654BN brushed nickel finish
PF5654ORB oil-rubbed bronze
To be used with PF3001 valve series