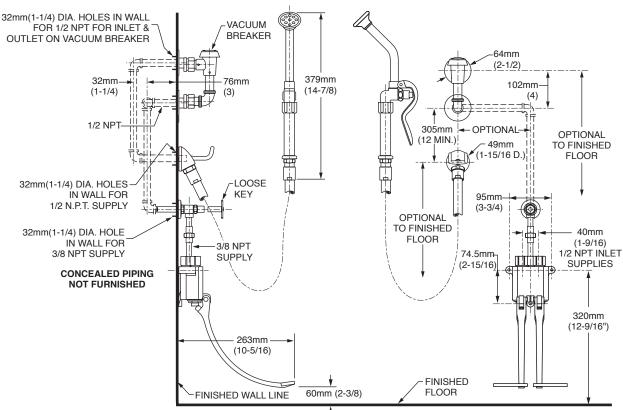

# ☐ 7880.124 Bedpan Cleanser Assembly

Includes Component parts:

- 7866.115 Wall nozzle with hook
- 7679.112 Double pedal valve
- 7837.124 Atmospheric vacuum breaker
- 7544.118 Loose key wall supply

#### **GENERAL DESCRIPTION:**

Cast brass construction throughout. Single supply nozzle with built-in wall mounted hook for spray end. 46" rubber hose. 10" spray end with self-closing hand valve. Wall-mounted self-closing double pedal valve. Atmospheric vacuum breaker with top outlet to provide back flow protection. Wall-mounted supply with loose key stop.

### PRODUCT FEATURES:

**Brass Construction:** Durable - excellent in high use applications.

**Supply Nozzle:** Cast brass with built-in hook to hold spray end. Wall mounted.

Vacuum Breaker: Back flow preventer.

Cast Aluminum Foot Action Mixing: Water supply controlled by self-closing cast aluminum pedals color-coded "hot"/"cold".