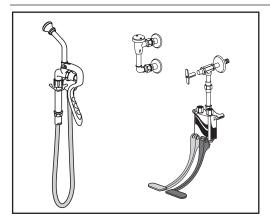

# ☐ 7880.124 Bedpan Cleanser Assembly

Includes Component parts:

- 7866.115 Wall nozzle with hook
- 7679.112 Double pedal valve
- 7837.124 Atmospheric vacuum breaker
- 7544.118 Loose key wall supply

#### **GENERAL DESCRIPTION:**

Cast brass construction throughout. Single supply nozzle with built-in wall mounted hook for spray end. 46" rubber hose. 10" spray end with self-closing hand valve. Wall-mounted self-closing double pedal valve. Atmospheric vacuum breaker with top outlet to provide back flow protection. Wall-mounted supply with loose key stop.

### PRODUCT FEATURES:

**Brass Construction:** Durable - excellent in high use applications.

**Supply Nozzle:** Cast brass with built-in hook to hold spray end. Wall mounted.

Vacuum Breaker: Back flow preventer.

Cast Aluminum Foot Action Mixing: Water supply controlled by self-closing cast aluminum pedals color-coded "hot"/"cold".