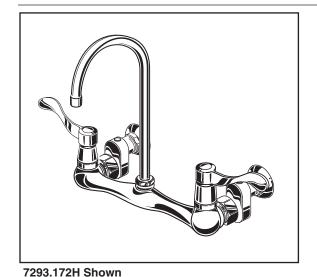

#### 7293.172H Wall-Mount Sink Faucet

Rigid/swivel gooseneck spout. Metal wrist blade handles. Offset shanks with integral supply stops. 1/2" NPT female inlets.

#### **GENERAL DESCRIPTION:**

Cast brass body. Field convertible rigid / swivel spout. Metal wrist blade handles with red and blue color indicators. 1/4 turn ceramic disc valve cartridges. Offset shanks with integral supply stops. 1/2" female inlets with adjustable centers from 6" to 10". 2.2 gpm/8.3 L/min maximum flow rate. Vandal-Resistant and Laminar Flow aerators are available.

#### **PRODUCT FEATURES:**

**Cast Brass Construction:** Durable - Excellent in high use applications.

**Ceramic Disc Valve Cartridges:** Assures a lifetime of drip-free performance.

**Offset Shanks with Integral Supply Stops:** Supply stops permit easy and convenient access. Offset shanks provide adjustable rough-in from 6 to 10 inches.