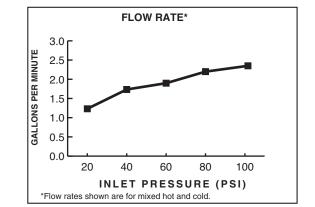

#### **GENERAL DESCRIPTION:**

Cast brass body. Field convertible rigid / swivel spout. Metal wrist blade handles with red and blue color indicators. 1/4 turn ceramic disc valve cartridges. Offset shanks with integral supply stops. 1/2" female inlets with adjustable centers from 6" to 10". 2.2 gpm/8.3 L/min maximum flow rate. Vandal-Resistant and Laminar Flow aerators are available.