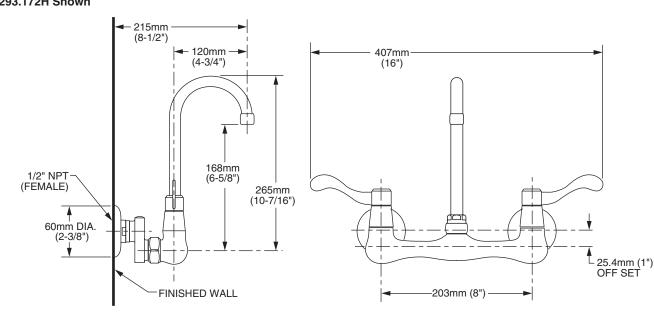

#### 7293.172H Wall-Mount Sink Faucet

Rigid/swivel gooseneck spout. Metal wrist blade handles. Offset shanks with integral supply stops. 1/2" NPT female inlets.

#### **GENERAL DESCRIPTION:**

Cast brass body. Field convertible rigid / swivel spout. Metal wrist blade handles with red and blue color indicators. 1/4 turn ceramic disc valve cartridges. Offset shanks with integral supply stops. 1/2" female inlets with adjustable centers from 6" to 10". 2.2 gpm/8.3 L/min maximum flow rate. Vandal-Resistant and Laminar Flow aerators are available.

#### **PRODUCT FEATURES:**

**Cast Brass Construction:** Durable - Excellent in high use applications.

**Ceramic Disc Valve Cartridges:** Assures a lifetime of drip-free performance.

**Offset Shanks with Integral Supply Stops:** Supply stops permit easy and convenient access. Offset shanks provide adjustable rough-in from 6 to 10 inches.