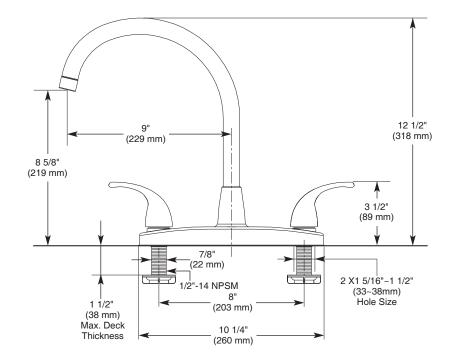

## **STANDARD SPECIFICATIONS**

- Two handle kitchen faucet with swivel spout for exposed mounting on 2 or 3 hole sinks with 8" centers.
- 12 1/2" (318 mm) high, 9" (229 mm) long spout, swings 360°.
- The fully replaceable, washerless valve design rotates from the full-off position to the full-on position in 90°.
- The valve stems on the hot and cold stems are interchangeable.
- 1/2"-14 NPSM threaded male inlet shanks.