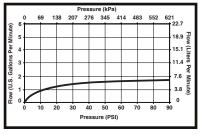

## **STANDARD SPECIFICATIONS**

- Two handle kitchen faucet with swivel spout for exposed mounting on 2 or 3 hole sinks with 8" centers.
- 12 1/2" (318 mm) high, 9" (229 mm) long spout, swings 360°.
- The fully replaceable, washerless valve design rotates from the full-off position to the full-on position in 90°.
- The valve stems on the hot and cold stems are interchangeable.
- 1/2"-14 NPSM threaded male inlet shanks.