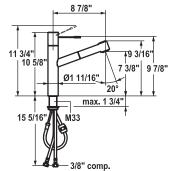

## **KWC ONO**

Item No.

10.151.033.000

chrome

Finish

A 8 %"

10.151.033.700

solid stainless steel

A8%"

## Kitchen

Single-lever mixer

- pull-out spray
- up to 27 1/16" pull-out length
- automatic diverter reset
- hose guide, swiveling 105°
- surgical-grade hardened stainless steel lever
- $\operatorname{\mathsf{--chrome}}$  lever with chrome tip for (000) finishes
- black lever with stainless steel tip for (700) finishes
- KWC 3.5 cartridge with ceramic discs
- flow rate and temperature continuously variable
- flexible connection hoses 3/8" compression
- fastening by means of threaded sleeve M33 x 1.5
- mounting hole size ø1 ¾"