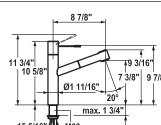

## **KWC ONO**

Item No.

10.151.033.000

chrome

Finish

A 8 %"

10.151.033.700

solid stainless steel

A8%"

## Kitchen

Single-lever mixer

- pull-out spray
- up to 27 1/16" pull-out length
- automatic diverter reset
- hose guide, swiveling 105°
- surgical-grade hardened stainless steel lever
- $\operatorname{\mathsf{--chrome}}$  lever with chrome tip for (000) finishes
- black lever with stainless steel tip for (700) finishes
- KWC 3.5 cartridge with ceramic discs
- flow rate and temperature continuously variable
- flexible connection hoses 3/8" compression
- fastening by means of threaded sleeve M33 x 1.5
- mounting hole size ø1 ¾"