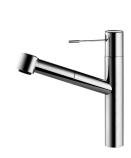

## **KWC ONO**

Item No.

10.151.033.000

chrome

Finish

A 8 %"

10.151.033.700

solid stainless steel

## Kitchen

Single-lever mixer

- pull-out spray
- up to 27 1/16" pull-out length
- automatic diverter reset
- hose guide, swiveling 105°
- surgical-grade hardened stainless steel lever
- $\operatorname{\mathsf{--chrome}}$  lever with chrome tip for (000) finishes
- black lever with stainless steel tip for (700) finishes
- KWC 3.5 cartridge with ceramic discs
- flow rate and temperature continuously variable
- flexible connection hoses 3/8" compression
- fastening by means of threaded sleeve M33 x 1.5
- mounting hole size ø1 ¾"