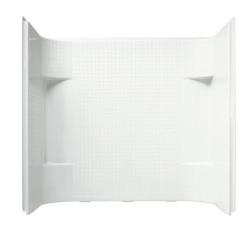

## Accord® 60" x 30" Tile Bath/Shower Wall Set

#### Features

- Modular design allows it to be moved around corners and through doorways with ease.
- Durable high gloss finish.
- Realistic tile wall surround features molded in shelves for generous storage.

#### Color Code Description

| $\bigcirc$ | 0  | White   |
|------------|----|---------|
| $\bigcirc$ | 96 | Biscuit |

Accord® 60" x 30" Tile Bath/Shower Wall Set 71144100

No image available. This product is a component and not intended to be a standalone installation.