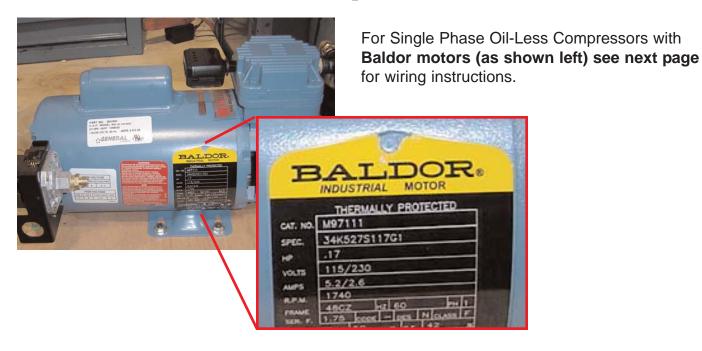

# Wiring Instructions for Single Phase Oil-Less Compressors

| 1 PHASE MOTOR WIRING DIAGRAMS   |
|---------------------------------|
| FOR OL11016AC WITH BALDOR MOTOR |

| TOTAL SETTION OF WITH BALEBOTT MIGHTER |                     |  |  |  |  |  |  |
|----------------------------------------|---------------------|--|--|--|--|--|--|
| LOW VOLTAGE (115V)                     | HIGH VOLTAGE (230V) |  |  |  |  |  |  |
| BLUE 1 OLINE 1                         | BLUE 1 ——LINE 1     |  |  |  |  |  |  |
| YELLOW 4 ○LINE 2                       | YELLOW 4 ○ LINE 2   |  |  |  |  |  |  |
| WHITE 2 O                              | WHITE 2 O           |  |  |  |  |  |  |
|                                        | BROWN J O INSULATE  |  |  |  |  |  |  |

#### 1 PHASE MOTOR WIRING DIAGRAMS FOR OL21533AC,OL33550AC, OL42575AC, OL900V150AC WITH BALDOR MOTORS

| LOW VOLTAGE (120V)                 |            |                                  | HIGH VOLTAGE (230V)      |                      |                 |
|------------------------------------|------------|----------------------------------|--------------------------|----------------------|-----------------|
| ORANGE<br>RED                      | 3 O<br>8 O | LINE 1                           | RED                      | 8 0                  | LINE 1          |
| BLUE                               | 1 0—       |                                  | BLUE                     | 1 0                  |                 |
| YELLOW                             | 4 Ol       | LINE 2                           | YELLOW                   | 4 0                  | LINE 2          |
| WHITE<br>BLACK                     |            | INSULATE                         | ORANGE<br>WHITE<br>BLACK | 3 °                  | INSULATE        |
| BROWN                              | J          |                                  | BROWN                    | J O                  | INSULATE        |
| OL42575 AC ONLY                    |            |                                  | OL42575 AC ONLY          |                      |                 |
| YELLOW/WHITE — FACTORY — INSULATED |            | YELLOW/WHITE — FACTORY INSULATED |                          | FACTORY<br>INSULATED |                 |
| YELLOW/WH                          | IITE —     | DO NOT<br>TOUCH                  | YELLOW/WH                | ITE —                | DO NOT<br>TOUCH |