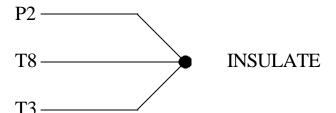

#### 1 PHASE MOTOR WIRING DIAGRAMS FOR OL21533AC,OL33550AC, OL42575AC, OL900V150AC WITH BALDOR MOTORS

| LOW VOLTAGE (120V)                 |            |                                  | HIGH VOLTAGE (230V)      |                      |                 |
|------------------------------------|------------|----------------------------------|--------------------------|----------------------|-----------------|
| ORANGE<br>RED                      | 3 O<br>8 O | LINE 1                           | RED                      | 8 0                  | LINE 1          |
| BLUE                               | 1 0—       |                                  | BLUE                     | 1 0                  |                 |
| YELLOW                             | 4 Ol       | LINE 2                           | YELLOW                   | 4 0                  | LINE 2          |
| WHITE<br>BLACK                     |            | INSULATE                         | ORANGE<br>WHITE<br>BLACK | 3 °                  | INSULATE        |
| BROWN                              | J          |                                  | BROWN                    | J O                  | INSULATE        |
| OL42575 AC ONLY                    |            |                                  | OL42575 AC ONLY          |                      |                 |
| YELLOW/WHITE — FACTORY — INSULATED |            | YELLOW/WHITE — FACTORY INSULATED |                          | FACTORY<br>INSULATED |                 |
| YELLOW/WH                          | IITE —     | DO NOT<br>TOUCH                  | YELLOW/WH                | ITE —                | DO NOT<br>TOUCH |