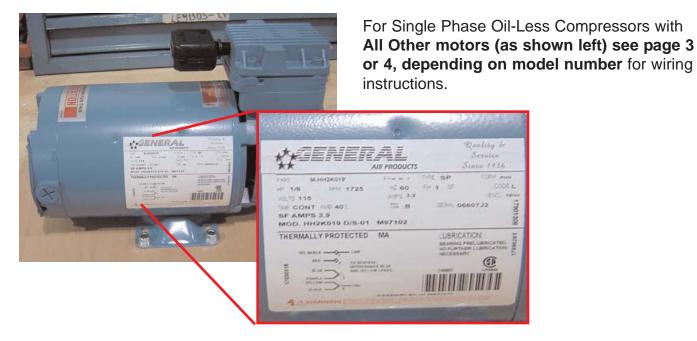

# MOTOR WIRING DIAGRAMS FOR OL33550AC, OL435V75AC, OL610V100AC AND OL900V100AC

## LOW VOLTAGE(115 V)

## HIGH VOLTAGE(230 V)