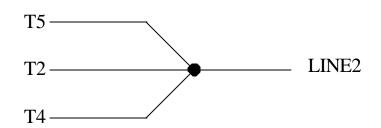

# MOTOR WIRING DIAGRAMS FOR OL33550AC, OL435V75AC, OL610V100AC AND OL900V100AC

## HIGH VOLTAGE(230 V)