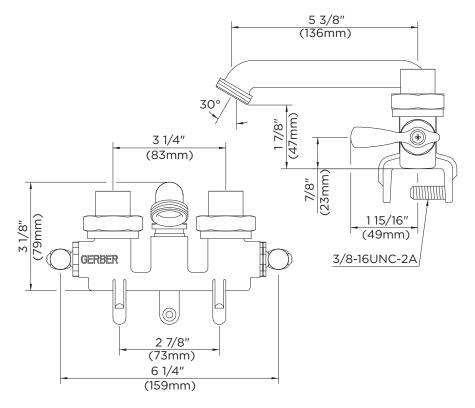

## **Catalog Numbers:**

49-530 IPS/Sweat, Rough Brass

**49-531** Direct Sweat, Rough Brass

49-535 IPS/Sweat, Rough Brass49-536 Direct Sweat, Rough Brass