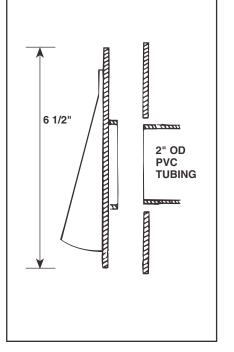

### Wall Cap MODEL: 393

#### TO BE USED WITH NUTONE CENTRAL CLEANING SYSTEM

Model 393 Wall Cap is designed for mounting direct to outside wall with two (2) screws through holes provided in flange.

Caulk around flange for weather protection.

Exhaust tubing from power unit should be flush with outside wall surface.

Position wall cap over exhaust tubing and secure to outside wall.