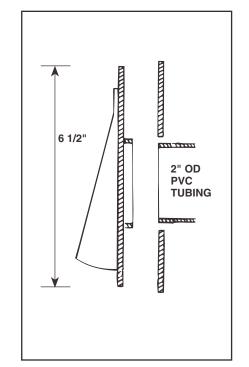

### **MODEL: 393**

#### TO BE USED WITH NUTONE CENTRAL CLEANING SYSTEM

Model 393 Wall Cap is designed for mounting direct to outside wall with two (2) screws through holes provided in flange.

Caulk around flange for weather protection.

Exhaust tubing from power unit should be flush with outside wall surface.

Position wall cap over exhaust tubing and secure to outside wall.

**READ AND SAVE THESE** 

**INSTALLATION INSTRUCTIONS!** 