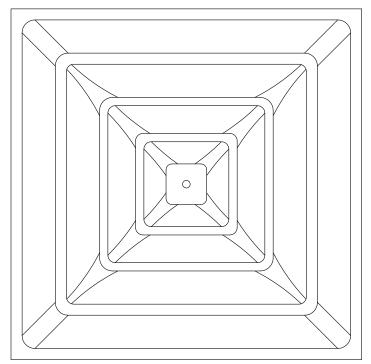

## Louver Face Ceiling Diffuser Steel - 3 Cone Design

| Model: | PS HVD3    |
|--------|------------|
|        | PS HVD3I   |
|        | PS HVD3IBD |

Three Cone Design - Lay In T-Bar Three Cone Design - R6 Foil Backed Insulation **Three Cone Design - R6 Foil Backed Insulation with Butterfly Damper** 



Face View



## Notes: ( check if provided)

| 1. Available Finishes | 2. Available Accessories | 3. Available Options           | 4. Construction Details                  |  |  |  |
|-----------------------|--------------------------|--------------------------------|------------------------------------------|--|--|--|
| Standard Finish:      |                          | R6 Foil Backed Insulation FGB. | <ul> <li>Steel Construction.</li> </ul>  |  |  |  |
| 🔲 01 White.           |                          |                                | <ul> <li>2" Deep Inlet Collar</li> </ul> |  |  |  |
|                       |                          |                                |                                          |  |  |  |
|                       |                          |