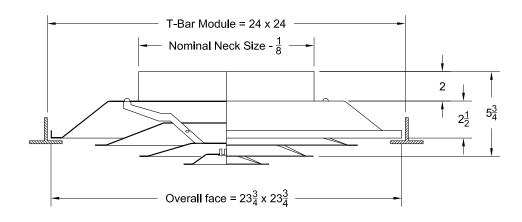

## Louver Face Ceiling Diffuser Steel - 3 Cone Design

| Model: | PS HVD3    |
|--------|------------|
|        | PS HVD3I   |
|        | PS HVD3IBD |

Three Cone Design - Lay In T-Bar Three Cone Design - R6 Foil Backed Insulation **Three Cone Design - R6 Foil Backed Insulation with Butterfly Damper** 

## Notes: ( check if provided)

| 1. Available Finishes | 2. Available Accessories | 3. Available Options           | 4. Construction Details                  |  |  |  |
|-----------------------|--------------------------|--------------------------------|------------------------------------------|--|--|--|
| Standard Finish:      |                          | R6 Foil Backed Insulation FGB. | <ul> <li>Steel Construction.</li> </ul>  |  |  |  |
| 🔲 01 White.           |                          |                                | <ul> <li>2" Deep Inlet Collar</li> </ul> |  |  |  |
|                       |                          |                                |                                          |  |  |  |
|                       |                          |                                |                                          |  |  |  |
|                       |                          |                                |                                          |  |  |  |

| Submittal No. PS HVD3 | Date: 07/7/2009 | Dimensions are in Inches | Page: 1 of 1 |
|-----------------------|-----------------|--------------------------|--------------|
|-----------------------|-----------------|--------------------------|--------------|