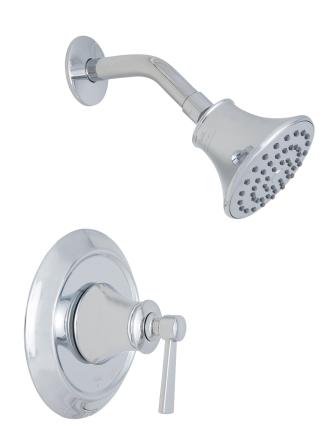

#### **Product Codes:**

MIRPT8020ECP (polished chrome) MIRPT8020EBN (brushed nickel) MIRPT8020EPN (polished nickel) MIRPT8020EORB (oil rubbed bronze)

- Single function showerheadMetal handle

- Lifetime limited warrantyShowerhead max. flow rate: 2.0 GPM at 80 PSI
- Meets ANSI:A112.18.1M
- cUPC/IAPMO listed
- ADA compliant
- WaterSense certified

#### **Product Codes:**

MIRPT8020ECP (polished chrome)
MIRPT8020EBN (brushed nickel)
MIRPT8020EPN (polished nickel)
MIRPT8020EORB (oil rubbed bronze)