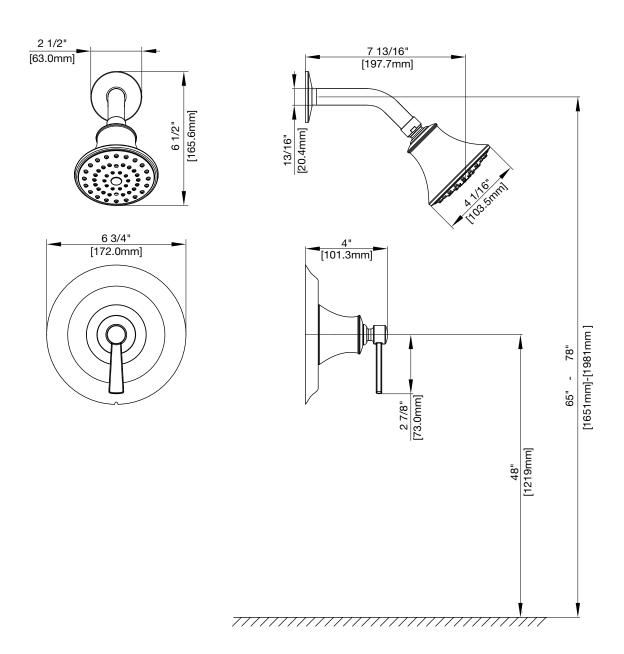

#### **Product Codes:**

MIRPT8020ECP (polished chrome) MIRPT8020EBN (brushed nickel) MIRPT8020EPN (polished nickel) MIRPT8020EORB (oil rubbed bronze)

- Single function showerheadMetal handle

- Lifetime limited warrantyShowerhead max. flow rate: 2.0 GPM at 80 PSI
- Meets ANSI:A112.18.1M
- cUPC/IAPMO listed
- ADA compliant
- WaterSense certified

#### **Product Codes:**

MIRPT8020ECP (polished chrome)
MIRPT8020EBN (brushed nickel)
MIRPT8020EPN (polished nickel)
MIRPT8020EORB (oil rubbed bronze)