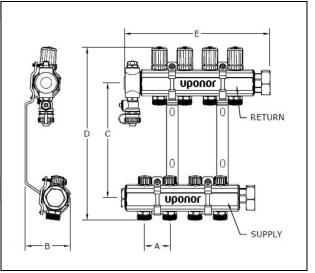

| Description                                     | Part Number                                                                                                                                                                                                                                                                                                                                                                                                   | Α                                                                                                                                                                                                                                                                                                                                                                                                                                                                                                               | В                                                                                                                                                                                                                                                                                                                                                                                                                                                                                                                                                    | С                                                                                                                                                                                                                                                                                                                                                                                                                                                                                                                                                                                                         | D                                                                                                                                                                                                                                                                                                                                                                                                                                                                                                                                                                                                                                                                                                                  | Е                                                                                                                                                                                                                                                                                                                                                                                                                                                                                                                                                                                                                                                                                                                                                                                                                                                                     | Weight                                                                                                                                                                                                                                                                                                                                                                                                                                                                                                                                                                                                                                                                         |
|-------------------------------------------------|---------------------------------------------------------------------------------------------------------------------------------------------------------------------------------------------------------------------------------------------------------------------------------------------------------------------------------------------------------------------------------------------------------------|-----------------------------------------------------------------------------------------------------------------------------------------------------------------------------------------------------------------------------------------------------------------------------------------------------------------------------------------------------------------------------------------------------------------------------------------------------------------------------------------------------------------|------------------------------------------------------------------------------------------------------------------------------------------------------------------------------------------------------------------------------------------------------------------------------------------------------------------------------------------------------------------------------------------------------------------------------------------------------------------------------------------------------------------------------------------------------|-----------------------------------------------------------------------------------------------------------------------------------------------------------------------------------------------------------------------------------------------------------------------------------------------------------------------------------------------------------------------------------------------------------------------------------------------------------------------------------------------------------------------------------------------------------------------------------------------------------|--------------------------------------------------------------------------------------------------------------------------------------------------------------------------------------------------------------------------------------------------------------------------------------------------------------------------------------------------------------------------------------------------------------------------------------------------------------------------------------------------------------------------------------------------------------------------------------------------------------------------------------------------------------------------------------------------------------------|-----------------------------------------------------------------------------------------------------------------------------------------------------------------------------------------------------------------------------------------------------------------------------------------------------------------------------------------------------------------------------------------------------------------------------------------------------------------------------------------------------------------------------------------------------------------------------------------------------------------------------------------------------------------------------------------------------------------------------------------------------------------------------------------------------------------------------------------------------------------------|--------------------------------------------------------------------------------------------------------------------------------------------------------------------------------------------------------------------------------------------------------------------------------------------------------------------------------------------------------------------------------------------------------------------------------------------------------------------------------------------------------------------------------------------------------------------------------------------------------------------------------------------------------------------------------|
| TruFLOW Classic Manifold Assembly, B&I, 2-loop  | A2610200                                                                                                                                                                                                                                                                                                                                                                                                      | 1.94"                                                                                                                                                                                                                                                                                                                                                                                                                                                                                                           | 3.46"                                                                                                                                                                                                                                                                                                                                                                                                                                                                                                                                                | 8.25"                                                                                                                                                                                                                                                                                                                                                                                                                                                                                                                                                                                                     | 12.60"                                                                                                                                                                                                                                                                                                                                                                                                                                                                                                                                                                                                                                                                                                             | 8.40"                                                                                                                                                                                                                                                                                                                                                                                                                                                                                                                                                                                                                                                                                                                                                                                                                                                                 | 9.0 lbs                                                                                                                                                                                                                                                                                                                                                                                                                                                                                                                                                                                                                                                                        |
| TruFLOW Classic Manifold Assembly, B&I, 3 Loop  | A2610300                                                                                                                                                                                                                                                                                                                                                                                                      | 1.94"                                                                                                                                                                                                                                                                                                                                                                                                                                                                                                           | 3.46"                                                                                                                                                                                                                                                                                                                                                                                                                                                                                                                                                | 8.25"                                                                                                                                                                                                                                                                                                                                                                                                                                                                                                                                                                                                     | 12.60"                                                                                                                                                                                                                                                                                                                                                                                                                                                                                                                                                                                                                                                                                                             | 10.34                                                                                                                                                                                                                                                                                                                                                                                                                                                                                                                                                                                                                                                                                                                                                                                                                                                                 | 11.4 lbs                                                                                                                                                                                                                                                                                                                                                                                                                                                                                                                                                                                                                                                                       |
| TruFLOW Classic Manifold Assembly, B&I , 4 Loop | A2610400                                                                                                                                                                                                                                                                                                                                                                                                      | 1.94"                                                                                                                                                                                                                                                                                                                                                                                                                                                                                                           | 3.46"                                                                                                                                                                                                                                                                                                                                                                                                                                                                                                                                                | 8.25"                                                                                                                                                                                                                                                                                                                                                                                                                                                                                                                                                                                                     | 12.60"                                                                                                                                                                                                                                                                                                                                                                                                                                                                                                                                                                                                                                                                                                             | 12.28"                                                                                                                                                                                                                                                                                                                                                                                                                                                                                                                                                                                                                                                                                                                                                                                                                                                                | 13.0 lbs                                                                                                                                                                                                                                                                                                                                                                                                                                                                                                                                                                                                                                                                       |
| TruFLOW Classic Manifold Assembly, B&I , 5 Loop | A2610500                                                                                                                                                                                                                                                                                                                                                                                                      | 1.94"                                                                                                                                                                                                                                                                                                                                                                                                                                                                                                           | 3.46"                                                                                                                                                                                                                                                                                                                                                                                                                                                                                                                                                | 8.25"                                                                                                                                                                                                                                                                                                                                                                                                                                                                                                                                                                                                     | 12.60"                                                                                                                                                                                                                                                                                                                                                                                                                                                                                                                                                                                                                                                                                                             | 14.22"                                                                                                                                                                                                                                                                                                                                                                                                                                                                                                                                                                                                                                                                                                                                                                                                                                                                | 16.0 lbs                                                                                                                                                                                                                                                                                                                                                                                                                                                                                                                                                                                                                                                                       |
| TruFLOW Classic Manifold Assembly, B&I , 6 Loop | A2610600                                                                                                                                                                                                                                                                                                                                                                                                      | 1.94"                                                                                                                                                                                                                                                                                                                                                                                                                                                                                                           | 3.46"                                                                                                                                                                                                                                                                                                                                                                                                                                                                                                                                                | 8.25"                                                                                                                                                                                                                                                                                                                                                                                                                                                                                                                                                                                                     | 12.60"                                                                                                                                                                                                                                                                                                                                                                                                                                                                                                                                                                                                                                                                                                             | 16.16"                                                                                                                                                                                                                                                                                                                                                                                                                                                                                                                                                                                                                                                                                                                                                                                                                                                                | 18.5 lbs                                                                                                                                                                                                                                                                                                                                                                                                                                                                                                                                                                                                                                                                       |
| TruFLOW Classic Manifold Assembly, B&I , 7 Loop | A2610700                                                                                                                                                                                                                                                                                                                                                                                                      | 1.94"                                                                                                                                                                                                                                                                                                                                                                                                                                                                                                           | 3.46"                                                                                                                                                                                                                                                                                                                                                                                                                                                                                                                                                | 8.25"                                                                                                                                                                                                                                                                                                                                                                                                                                                                                                                                                                                                     | 12.60"                                                                                                                                                                                                                                                                                                                                                                                                                                                                                                                                                                                                                                                                                                             | 18.10"                                                                                                                                                                                                                                                                                                                                                                                                                                                                                                                                                                                                                                                                                                                                                                                                                                                                | 20.5 lbs                                                                                                                                                                                                                                                                                                                                                                                                                                                                                                                                                                                                                                                                       |
| TruFLOW Classic Manifold Assembly, B&I , 8 Loop | A2610800                                                                                                                                                                                                                                                                                                                                                                                                      | 1.94"                                                                                                                                                                                                                                                                                                                                                                                                                                                                                                           | 3.46"                                                                                                                                                                                                                                                                                                                                                                                                                                                                                                                                                | 8.25"                                                                                                                                                                                                                                                                                                                                                                                                                                                                                                                                                                                                     | 12.60"                                                                                                                                                                                                                                                                                                                                                                                                                                                                                                                                                                                                                                                                                                             | 20.04"                                                                                                                                                                                                                                                                                                                                                                                                                                                                                                                                                                                                                                                                                                                                                                                                                                                                | 22.5 lbs                                                                                                                                                                                                                                                                                                                                                                                                                                                                                                                                                                                                                                                                       |
| TruFLOW Classic Manifold Assembly, B&I, 10 Loop | A2611000                                                                                                                                                                                                                                                                                                                                                                                                      | 1.94"                                                                                                                                                                                                                                                                                                                                                                                                                                                                                                           | 3.46"                                                                                                                                                                                                                                                                                                                                                                                                                                                                                                                                                | 8.25"                                                                                                                                                                                                                                                                                                                                                                                                                                                                                                                                                                                                     | 12.60"                                                                                                                                                                                                                                                                                                                                                                                                                                                                                                                                                                                                                                                                                                             | 23.92"                                                                                                                                                                                                                                                                                                                                                                                                                                                                                                                                                                                                                                                                                                                                                                                                                                                                | 27.0 lbs                                                                                                                                                                                                                                                                                                                                                                                                                                                                                                                                                                                                                                                                       |
| TruFLOW Classic Manifold Assembly, B&I, 12 Loop | A2611200                                                                                                                                                                                                                                                                                                                                                                                                      | 1.94"                                                                                                                                                                                                                                                                                                                                                                                                                                                                                                           | 3.46"                                                                                                                                                                                                                                                                                                                                                                                                                                                                                                                                                | 8.25"                                                                                                                                                                                                                                                                                                                                                                                                                                                                                                                                                                                                     | 12.60"                                                                                                                                                                                                                                                                                                                                                                                                                                                                                                                                                                                                                                                                                                             | 27.80"                                                                                                                                                                                                                                                                                                                                                                                                                                                                                                                                                                                                                                                                                                                                                                                                                                                                | 31.5 lbs                                                                                                                                                                                                                                                                                                                                                                                                                                                                                                                                                                                                                                                                       |
|                                                 | TruFLOW Classic Manifold Assembly, B&I, 2-loop<br>TruFLOW Classic Manifold Assembly, B&I, 3 Loop<br>TruFLOW Classic Manifold Assembly, B&I, 4 Loop<br>TruFLOW Classic Manifold Assembly, B&I, 5 Loop<br>TruFLOW Classic Manifold Assembly, B&I, 6 Loop<br>TruFLOW Classic Manifold Assembly, B&I, 7 Loop<br>TruFLOW Classic Manifold Assembly, B&I, 8 Loop<br>TruFLOW Classic Manifold Assembly, B&I, 10 Loop | TruFLOW Classic Manifold Assembly, B&I, 2-loopA2610200TruFLOW Classic Manifold Assembly, B&I , 3 LoopA2610300TruFLOW Classic Manifold Assembly, B&I , 4 LoopA2610400TruFLOW Classic Manifold Assembly, B&I , 5 LoopA2610500TruFLOW Classic Manifold Assembly, B&I , 6 LoopA2610600TruFLOW Classic Manifold Assembly, B&I , 7 LoopA2610700TruFLOW Classic Manifold Assembly, B&I , 7 LoopA2610700TruFLOW Classic Manifold Assembly, B&I , 8 LoopA2610800TruFLOW Classic Manifold Assembly, B&I , 10 LoopA2611000 | TruFLOW Classic Manifold Assembly, B&I, 2-loopA26102001.94"TruFLOW Classic Manifold Assembly, B&I, 3 LoopA26103001.94"TruFLOW Classic Manifold Assembly, B&I, 4 LoopA26104001.94"TruFLOW Classic Manifold Assembly, B&I, 5 LoopA26105001.94"TruFLOW Classic Manifold Assembly, B&I, 5 LoopA26106001.94"TruFLOW Classic Manifold Assembly, B&I, 6 LoopA26106001.94"TruFLOW Classic Manifold Assembly, B&I, 7 LoopA26107001.94"TruFLOW Classic Manifold Assembly, B&I, 8 LoopA26108001.94"TruFLOW Classic Manifold Assembly, B&I, 10 LoopA26110001.94" | TruFLOW Classic Manifold Assembly, B&I, 2-loopA26102001.94"3.46"TruFLOW Classic Manifold Assembly, B&I , 3 LoopA26103001.94"3.46"TruFLOW Classic Manifold Assembly, B&I , 4 LoopA26104001.94"3.46"TruFLOW Classic Manifold Assembly, B&I , 5 LoopA26105001.94"3.46"TruFLOW Classic Manifold Assembly, B&I , 6 LoopA26106001.94"3.46"TruFLOW Classic Manifold Assembly, B&I , 6 LoopA26106001.94"3.46"TruFLOW Classic Manifold Assembly, B&I , 7 LoopA26107001.94"3.46"TruFLOW Classic Manifold Assembly, B&I , 8 LoopA26108001.94"3.46"TruFLOW Classic Manifold Assembly, B&I , 10 LoopA26110001.94"3.46" | TruFLOW Classic Manifold Assembly, B&I, 2-loop A2610200 1.94" 3.46" 8.25"   TruFLOW Classic Manifold Assembly, B&I , 3 Loop A2610300 1.94" 3.46" 8.25"   TruFLOW Classic Manifold Assembly, B&I , 4 Loop A2610400 1.94" 3.46" 8.25"   TruFLOW Classic Manifold Assembly, B&I , 4 Loop A2610500 1.94" 3.46" 8.25"   TruFLOW Classic Manifold Assembly, B&I , 5 Loop A2610500 1.94" 3.46" 8.25"   TruFLOW Classic Manifold Assembly, B&I , 6 Loop A2610600 1.94" 3.46" 8.25"   TruFLOW Classic Manifold Assembly, B&I , 7 Loop A2610700 1.94" 3.46" 8.25"   TruFLOW Classic Manifold Assembly, B&I , 8 Loop A2610800 1.94" 3.46" 8.25"   TruFLOW Classic Manifold Assembly, B&I , 10 Loop A2611000 1.94" 3.46" 8.25" | TruFLOW Classic Manifold Assembly, B&I, 2-loop A2610200 1.94" 3.46" 8.25" 12.60"   TruFLOW Classic Manifold Assembly, B&I , 3 Loop A2610300 1.94" 3.46" 8.25" 12.60"   TruFLOW Classic Manifold Assembly, B&I , 4 Loop A2610400 1.94" 3.46" 8.25" 12.60"   TruFLOW Classic Manifold Assembly, B&I , 4 Loop A2610500 1.94" 3.46" 8.25" 12.60"   TruFLOW Classic Manifold Assembly, B&I , 5 Loop A2610500 1.94" 3.46" 8.25" 12.60"   TruFLOW Classic Manifold Assembly, B&I , 6 Loop A2610600 1.94" 3.46" 8.25" 12.60"   TruFLOW Classic Manifold Assembly, B&I , 7 Loop A2610700 1.94" 3.46" 8.25" 12.60"   TruFLOW Classic Manifold Assembly, B&I , 7 Loop A2610700 1.94" 3.46" 8.25" 12.60"   TruFLOW Classic Manifold Assembly, B&I , 8 Loop A2610800 1.94" 3.46" 8.25" 12.60"   TruFLOW Classic Manifold Assembly, B&I , 10 Loop A2611000 1.94" 3.46" 8.25" 12.60" | TruFLOW Classic Manifold Assembly, B&I, 2-loopA26102001.94"3.46"8.25"12.60"8.40"TruFLOW Classic Manifold Assembly, B&I , 3 LoopA26103001.94"3.46"8.25"12.60"10.34TruFLOW Classic Manifold Assembly, B&I , 4 LoopA26104001.94"3.46"8.25"12.60"12.28"TruFLOW Classic Manifold Assembly, B&I , 5 LoopA26105001.94"3.46"8.25"12.60"14.22"TruFLOW Classic Manifold Assembly, B&I , 6 LoopA26106001.94"3.46"8.25"12.60"16.16"TruFLOW Classic Manifold Assembly, B&I , 7 LoopA26107001.94"3.46"8.25"12.60"18.10"TruFLOW Classic Manifold Assembly, B&I , 8 LoopA26108001.94"3.46"8.25"12.60"20.04"TruFLOW Classic Manifold Assembly, B&I , 10 LoopA26110001.94"3.46"8.25"12.60"20.92" |