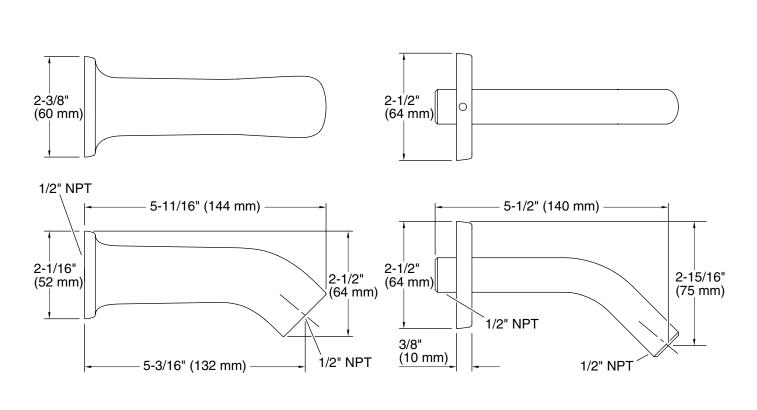

## CODES/STANDARDS APPLICABLE

P24762, P24763

- Solid brass construction for durability and reliability
- 1/2" NPT connection
- Complements the Per Se collection

Specified model meets or exceeds the following:

• ASME A112.18.1/CSA B125.1

| SPECIFIED MODEL |                                                |                         |                     |                   |                    |                      |
|-----------------|------------------------------------------------|-------------------------|---------------------|-------------------|--------------------|----------------------|
| Model           | Description                                    | Finishes                |                     |                   |                    |                      |
| P24762-00       | Per Se Upgraded Shower Arm and Integral Flange | ☐ CP Polished<br>Chrome | AD Nickel<br>Silver | AG Brushed Nickel | W7 Black<br>Nickel | 24K Polished<br>Gold |
| P24763-00       | Per Se Standard Shower Arm and Flange          | ☐ CP Polished Chrome    |                     |                   |                    |                      |