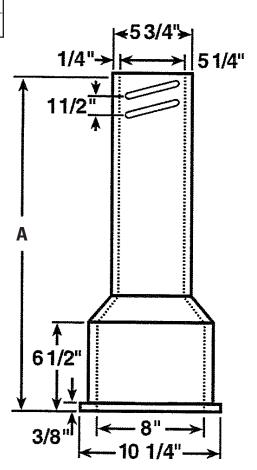

## **CAST IRON SCREW VALVE BOX - BOTTOM SECTION**

## **Model Numbers**

|          |                            | Α   |
|----------|----------------------------|-----|
| IVBSBS15 | 15" Screw Valve Box Bottom | 15" |
| IVBSBS24 | 24" Screw Valve Box Bottom | 24" |
| IVBSBS36 | 36" Screw Valve Box Bottom | 36" |
| IVBSBS48 | 48" Screw Valve Box Bottom | 48" |
| IVBSBS60 | 60" Screw Valve Box Bottom | 60" |