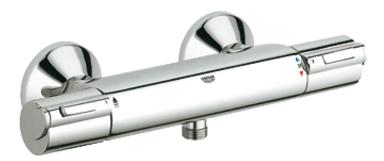

Product Description: Thermostatic shower mixer 1/2"

Standard Specification:

- GROHE StarLight® finish
- **GROHE EcoJoy**<sup>®</sup> technology for less water and perfect flow
- GROHE TurboStat<sup>®</sup>Compact cartridge with wax thermoelement
- Wall mount
- Integrated mixed water shut off
- 1/2" Ceramic cartridge (180° turn)
- Volume control handle with economy button and individually adjustable economy stop
- Safety stop at 100°F
- 1/2" Shower bottom outlet
- Built-in non-return valve
- Dirt strainers
- S-unions
- Protected against backflow

## Color:

□ 34150 000 chrome