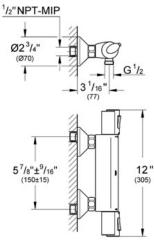

Product Description: Thermostatic shower mixer 1/2"

Standard Specification:

- GROHE StarLight® finish
- **GROHE EcoJoy**<sup>®</sup> technology for less water and perfect flow
- GROHE TurboStat<sup>®</sup>Compact cartridge with wax thermoelement
- Wall mount
- Integrated mixed water shut off
- 1/2" Ceramic cartridge (180° turn)
- Volume control handle with economy button and individually adjustable economy stop
- Safety stop at 100°F
- 1/2" Shower bottom outlet
- Built-in non-return valve
- Dirt strainers
- S-unions
- Protected against backflow