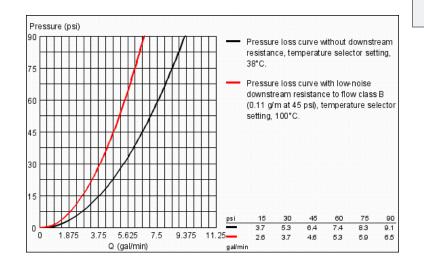

Product Description: Thermostatic shower mixer 1/2"

Standard Specification:

- GROHE StarLight® finish
- **GROHE EcoJoy**<sup>®</sup> technology for less water and perfect flow
- GROHE TurboStat<sup>®</sup>Compact cartridge with wax thermoelement
- Wall mount
- Integrated mixed water shut off
- 1/2" Ceramic cartridge (180° turn)
- Volume control handle with economy button and individually adjustable economy stop
- Safety stop at 100°F
- 1/2" Shower bottom outlet
- Built-in non-return valve
- Dirt strainers
- S-unions
- Protected against backflow