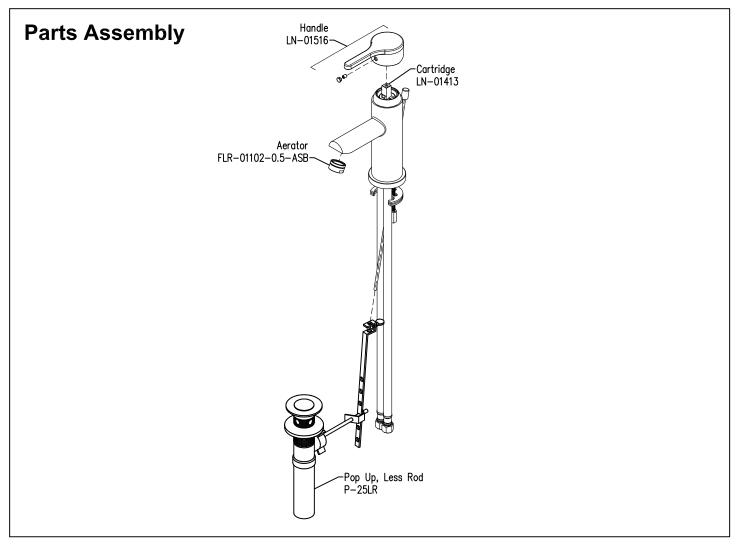

# **SYMMONS® Single Handle Lavatory Faucet** SLS-3512-FPTAL-0.5

#### Parts Breakdown



## Need Help?

Contact Symmons customer service at (800) 796-6667, (781) 848-2250 Email: customerservice@symmons.com Monday - Friday 8:00 am - 7:30 pm EST

Please check Symmons website for technical help, the latest product information and warranty policy. Website: www.symmons.com/service

#### **Product Highlights**

- □ Single handle lavatory faucet with quarter turn ceramic control components
- □ 0.5 gpm
- □ Polished chrome finish



### **ATTENTION**: Important Cleaning Instructions

To ensure that your Symmons faucet or tub/shower trim will continue to look as beautiful as the day it was installed, please follow these simple cleaning instructions.

- 1. To clean the finish on your Symmons faucet or tub/shower trim, rinse with clean water, wipe with a soft damp cloth and blot dry with a soft cotton cloth or towel.
- If heavy cleaning is required start by cleaning as described in Step 1. Use a mild liquid soap or liquid glass cleaner to remove any remaining surface buildup. Rinse faucet or tub/shower trim with clean water to remove any remaining cleaning solution and blot dry with a soft cotton cloth or towel.

 $\bigcirc$ 

DO NOT use cleaning products containing abrasives, acids, alcohol, bleach or foaming compound